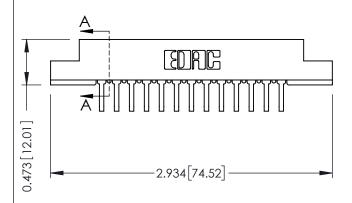

## **See Accompanying Pages for:**

- Contact Bend Details
- Mounting Options

J.LEE

307 Assembly

NTS

SECTION A-A

307 ENG MASTER

DATE: AUG. 11/09