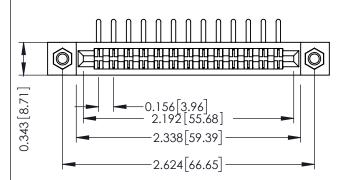

Mounting Option
M3-0.5 Metric Threaded Inserts

**Contact Detail** 

90 Degree Bend (Code 422 and 440 Contacts) .156 [3.96] Contact Spacing x .200 [5.08] Row Spacing THIS IS A C.A.D. GENERATED DRAWING DO NOT MAKE MANUAL REVISIONS TO MAS

SHEET 1 OF 3

307 / 357 Card Edge Connector

Part Number: 307-026-458-207

EDAC INC
TORONTO, ONTARIO
CANADA
YOUR CONNECTION TO QUALITY & SERVICE WITHOUT WRITTEN PERMISSION.

ARE THE PROPERTY OF EDAC INC., AND SHALL NOT BE REPRODUCED, OR COPIED OR USED AS THE BASIS FOR THE MANUFACTURE OR SALE OF APPARATUS WITHOUT WRITTEN PERMISSION.