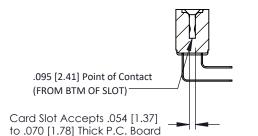

Mounting Option
M3-0.5 Metric Threaded Inserts

**Contact Detail** 

90 Degree Bend (Code 422 and 440 Contacts) .156 [3.96] Contact Spacing x .200 [5.08] Row Spacing THIS IS A C.A.D. GENERATED DRAWING DO NOT MAKE MANUAL REVISIONS TO MAS