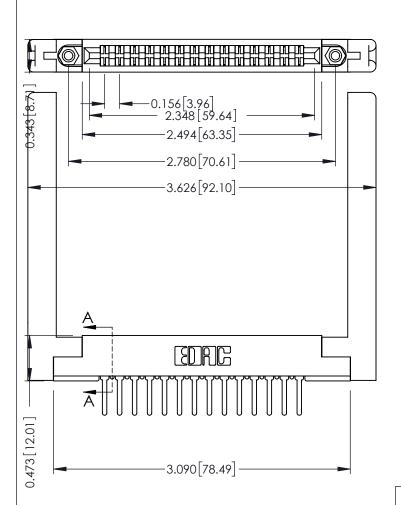

**Mounting Option** .468 (11.89) Offset Card Guides **Contact Detail** 

PC Tail .046x.013(1.17x0.33) - Tail LG=.358(9.09) .156 [3.96] Contact Spacing x .200 [5.08] Row Spacing

SECTION A-A .095 [2.41] Point of Contact (FROM BTM OF SLOT) Card Slot Accepts .054 [1.37] to .070 [1.78] Thick P.C. Board