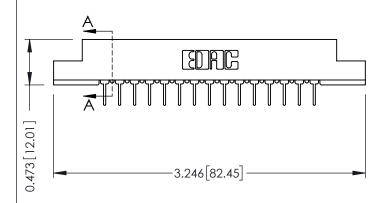

## **See Accompanying Pages for:**

- **Contact Bend Details**
- **Mounting Options**

.095 [2.41] Point of Contact (FROM BTM OF SLOT)

Card Slot Accepts .054 [1.37] to .070 [1.78] Thick P.C. Board

| 307 / 357 Card Edge Connector |
|-------------------------------|
| Part Number: 307-030-424-204  |