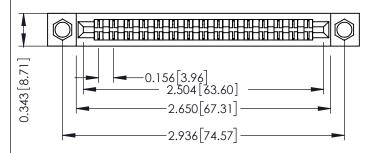

**Mounting Option** .156 (3.96) Dia. Mounting Holes **Contact Detail** 

PC Tail .023x.013(0.58x0.33) - Tail LG=.213(5.41) .156 [3.96] Contact Spacing x .200 [5.08] Row Spacing

## **See Accompanying Pages for:**

- **Contact Bend Details**
- **Mounting Options**

.095 [2.41] Point of Contact (FROM BTM OF SLOT)

Card Slot Accepts .054 [1.37] to .070 [1.78] Thick P.C. Board

| 307 / 357 Card Edge Connector |
|-------------------------------|
| Part Number: 307-030-424-204  |