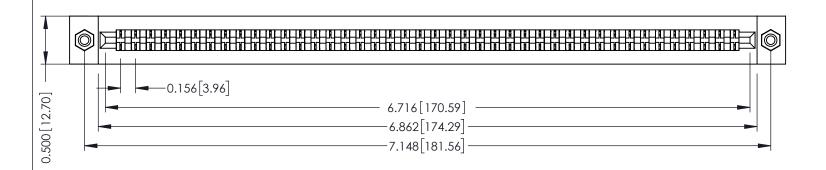

**Mounting Option** #4-40 Unified Threaded Inserts **Contact Detail** 

Wire Hole .089x.014(2.29x0.36) - Tail LG=.213(5.41) .156 [3.96] Contact Spacing x .200 [5.08] Row Spacing

THIS IS A C.A.D. GENERATED DRAWING DO NOT MAKE MANUAL REVISIONS TO MASTER.