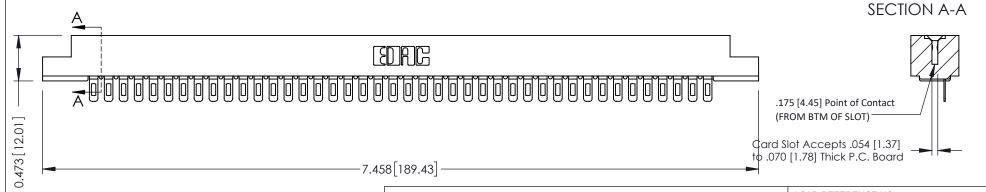

**Mounting Option** #4-40 Unified Threaded Inserts **Contact Detail** 

Wire Hole .089x.014(2.29x0.36) - Tail LG=.213(5.41) .156 [3.96] Contact Spacing x .200 [5.08] Row Spacing

THIS IS A C.A.D. GENERATED DRAWING DO NOT MAKE MANUAL REVISIONS TO MASTER.