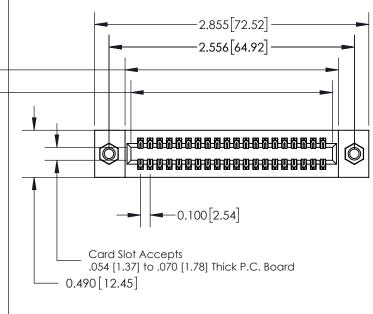

1220F NOWBER

ORIGINAL

0.600[15.24]

See Accompanying Page for: Mounting Options

325 Card Edge Connector Part Number: 325-040-540-207

EDNG

EDAC INC TORONTO, ONTARIO CANADA

YOUR CONNECTION TO QUALITY & SERVICE WITHOUT W