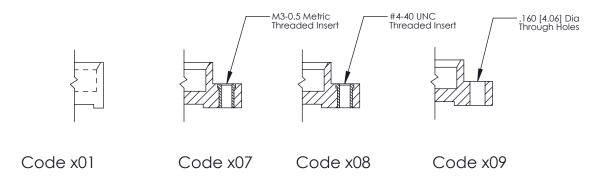

Mounting Option 07-M3-0.5 Metric Threaded Inserts **Contact Detail** 

540-Wire Wrap .025 Sq.(0.64 Sq.) - Tail LG=.560(14.22) .100 [2.54] Contact Spacing x .300 [7.62] Row Spacing

THIS IS A C.A.D. GENERATED DRAWING