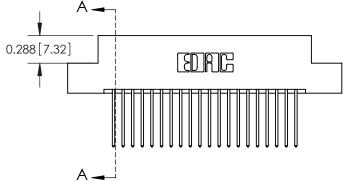

**SECTION A-A** 

THIS IS A C.A.D. GENERATED DRAWING
DO NOT MAKE MANUAL REVISIONS TO MASTER.

SSUE NUMBER

DRIGINAL

1

|                  | 325 Card Edge Connector |                                                                          | ACAD REFERENCE NO. 325 ENG MASTER                               |             |           |         |        |
|------------------|-------------------------|--------------------------------------------------------------------------|-----------------------------------------------------------------|-------------|-----------|---------|--------|
| Mounting Options |                         | DRAWN:                                                                   | J.LEE                                                           | DATE: O     | CT. 06/09 |         |        |
|                  | Mourning Ophons         | CHECKED:                                                                 |                                                                 | DATE:       |           |         |        |
|                  |                         | TORONTO, ONTARIO ARE THE PROPERTY OF EDAC IN SHALL NOT BE REPRODUCED, OR | THESE DRAWINGS AND SPECIFICATIONS                               | SCALE:      | NTS       | SHEET 2 | 2 OF 2 |
|                  | TORG                    |                                                                          | SHALL NOT BE REPRODUCED, OR COPIED OR USED AS THE BASIS FOR THE | DRAWING     | NUMBER    |         | ISSUE  |
|                  | CANADA CANADA           | MANUFACTURE OR SALE OF APPARATUS                                         | 3                                                               | 25 Assembly |           | 1       |        |