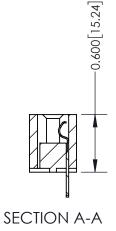

**Mounting Option Contact Detail** 500-Wire Hole .050x.025(1.27x0.64) - Tail LG=.260(6.60) .100 [2.54] Contact Spacing x .300 [7.62] Row Spacing 01-No Mounting Lugs **─**0.100 [2.54] Card Slot Accepts .054 [1.37] to .070 [1.78] Thick P.C. Board 0.490 [12.45] EDRG 0.600 [15.24] 