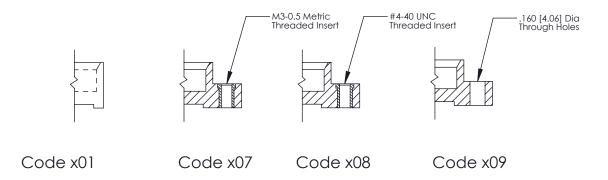

325 ENG MASTER

DATE: OCT. 06/09

325 Card Edge Connector Part Number: 325-041-500-101

YOUR CONNECTION TO QUALITY & SERVICE

NTS SHEET 1 OF 2 325 Assembly

J.LEE

See Accompanying Page for: **Mounting Options** 