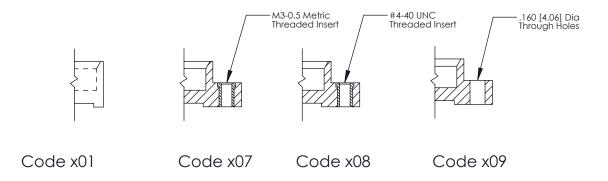

THIS IS A C.A.D. GENERATED DRAWING
DO NOT MAKE MANUAL REVISIONS TO MASTER.

ISSUE NUMBER

ORIGINAL

1

| 325 Card Edge Connector<br>Mounting Options |                                                                  | ACAD REFERENCE NO. 325 ENG MASTER |             |         |           |
|---------------------------------------------|------------------------------------------------------------------|-----------------------------------|-------------|---------|-----------|
|                                             |                                                                  | DRAWN:                            | J.LEE       | DATE: O | CT. 06/09 |
|                                             |                                                                  | CHECKED:                          |             | DATE:   |           |
|                                             | OR USED AS THE BASIS FOR THE<br>MANUFACTURE OR SALE OF APPARATUS | SCALE:                            | NTS         | SHEET : | 2 OF 2    |
| I   ZII   III                               |                                                                  | DRAWING                           | NUMBER      |         | ISSUE     |
| CANADA                                      |                                                                  | 3                                 | 25 Assembly |         | 1         |