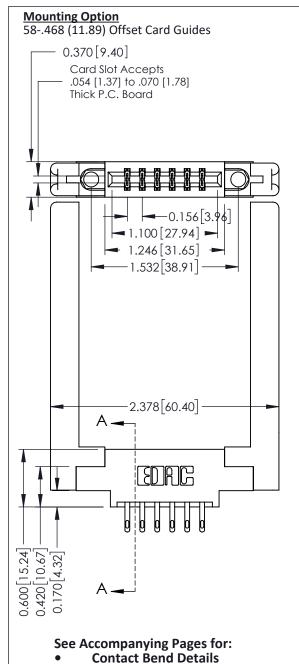

**Mounting Options** 

**Contact Detail** 

500-Wire Hole .050x.025(1.27x0.64) - Tail LG=.260(6.60) DO NOT MAKE MANUAL REVISIONS TO MASTER. .156 [3.96] Contact Spacing x .200 [5.08] Row Spacing

THIS IS A C.A.D. GENERATED DRAWING

ISSUE NUMBER

ORIGINAL

Point of Contact A-A SECTION Card Slot 0.330 [8.38] 0.160[4.06]

337 / 387 Series Card Edge Connector Part Number: 337-012-500-858

**EDAC INC** TORONTO, ONTARIO CANADA

THESE DRAWINGS AND SPECIFICATIONS ARE THE PROPERTY OF EDAC INC.,AND SHALL NOT BE REPRODUCED, OR COPIED OR USED AS THE BASIS FOR THE MANUFACTURE OR SALE OF APPARATUS WITHOUT WRITTEN PERMISSION.

| DRAWN: J.LEE   | DATE: OCT. 06/09 |               |
|----------------|------------------|---------------|
| CHECKED:       | DATE:            |               |
| SCALE: NTS     | SHEET            | 1 <b>OF</b> 3 |
| DRAWING NUMBER |                  | ISSUE         |
| 337 Assembly   |                  | 1             |