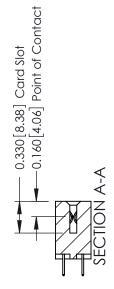

## **Contact Detail**

524-P.C. Tail .018 Sq.(0.46 Sq.) - Tail LG=.175(4.45) .156 [3.96] Contact Spacing x .200 [5.08] Row Spacing

THIS IS A C.A.D. GENERATED DRAWING DO NOT MAKE MANUAL REVISIONS TO MASTER.

ISSUE NUMBER

ORIGINAL

1

**See Accompanying Pages for:** 

- **Contact Bend Details**
- **Mounting Options**

| 337 / 387 Series Card Edge Connector |
|--------------------------------------|
| Part Number: 337-012-524-212         |