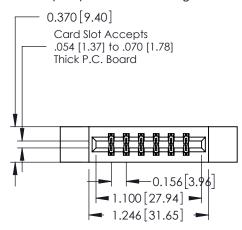

## **Contact Detail**

524-P.C. Tail .018 Sq.(0.46 Sq.) - Tail LG=.175(4.45) .156 [3.96] Contact Spacing x .200 [5.08] Row Spacing

THIS IS A C.A.D. GENERATED DRAWING DO NOT MAKE MANUAL REVISIONS TO MASTER.

ISSUE NUMBER

ORIGINAL

1

**See Accompanying Pages for:** 

- **Contact Bend Details**
- **Mounting Options**

| 337 / 387 Series Card Edge Connector |
|--------------------------------------|
| Part Number: 337-012-524-212         |