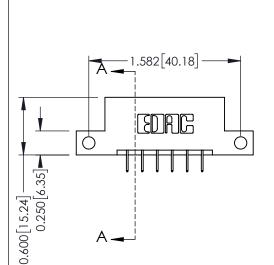

## **Mounting Option**

12-.128 (3.25) Dia. Side Mounting Holes

ISSUE NUMBER

ORIGINAL

1

**See Accompanying Pages for:** 

- **Contact Bend Details**
- **Mounting Options**

| 337 / 387 Series Card Edge Connector |
|--------------------------------------|
| Part Number: 337-012-524-212         |