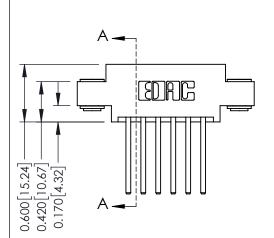

## **Contact Detail**

THIS IS A C.A.D. GENERATED DRAWING 544-Wire Wrap .050x.025(1.27x0.64) - Tail LG=.750(19.05)po not make manual revisions to master. .156 [3.96] Contact Spacing x .200 [5.08] Row Spacing