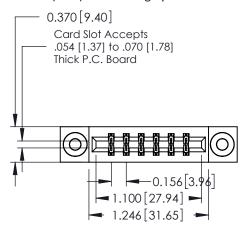

ISSUE NUMBER

ORIGINAL

1

**See Accompanying Pages for:** 

- **Contact Bend Details**
- **Mounting Options**

| 337 / 387 Series Card Edge Connector |
|--------------------------------------|
| Part Number: 337-012-544-803         |