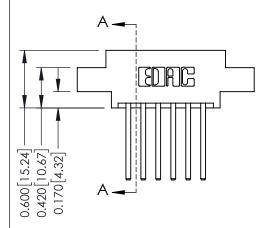

## **Mounting Option**

08-#4-40 Unified Threaded Inserts

## **Contact Detail**

THIS IS A C.A.D. GENERATED DRAWING 544-Wire Wrap .050x.025(1.27x0.64) - Tail LG=.750(19.05)po not make manual revisions to master. .156 [3.96] Contact Spacing x .200 [5.08] Row Spacing