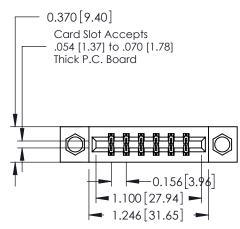

## **See Accompanying Pages for:**

- **Contact Bend Details**
- **Mounting Options**

| 337 / 387 Series Card Edge Connector |
|--------------------------------------|
| Part Number: 337-012-544-808         |

## **Contact Detail**

THIS IS A C.A.D. GENERATED DRAWING 544-Wire Wrap .050x.025(1.27x0.64) - Tail LG=.750(19.05)po not make manual revisions to master. .156 [3.96] Contact Spacing x .200 [5.08] Row Spacing