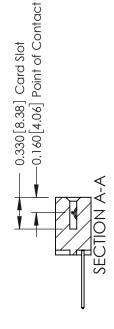

ISSUE NUMBER

ORIGINAL

1

| 337 / 387 Series Card Edge                                            | ACAD REFERENCE NO.                                                                                                                                                                                | 337 ENG MASTER |                  |               |
|-----------------------------------------------------------------------|---------------------------------------------------------------------------------------------------------------------------------------------------------------------------------------------------|----------------|------------------|---------------|
| Contact Bend Detail                                                   | 3                                                                                                                                                                                                 |                | DATE: OCT. 06/09 |               |
| Confact Bend Defail                                                   |                                                                                                                                                                                                   | CHECKED:       | DATE:            |               |
| EDAC INC TORONTO, ONTARIO CANADA YOUR CONNECTION TO QUALITY & SERVICE | THESE DRAWINGS AND SPECIFICATIONS ARE THE PROPERTY OF EDAC INC., AND SHALL NOT BE REPRODUCED, OR COPIED OR USED AS THE BASIS FOR THE MANUFACTURE OR SALE OF APPARATUS WITHOUT WRITTEN PERMISSION. | SCALE: NTS     | SHEET            | 2 <b>OF</b> 3 |
|                                                                       |                                                                                                                                                                                                   | DRAWING NUMBER |                  | ISSUE         |
|                                                                       |                                                                                                                                                                                                   | 337 Assembly   |                  | 1             |