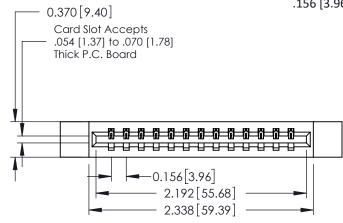

## **Contact Detail**

540-Wire Wrap .025 Sq.(0.64 Sq.) - Tail LG=.560(14.22) .156 [3.96] Contact Spacing x .200 [5.08] Row Spacing

THIS IS A C.A.D. GENERATED DRAWING DO NOT MAKE MANUAL REVISIONS TO MASTER.