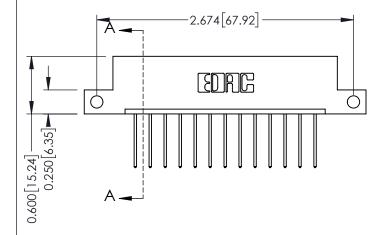

## **Mounting Option** 12-.128 (3.25) Dia. Side Mounting Holes

ISSUE NUMBER

ORIGINAL

1

**See Accompanying Pages for:** 

- **Contact Bend Details**
- **Mounting Options**

| 337 / 387 Series Card Edge Connector |
|--------------------------------------|
| Part Number: 337-013-540-112         |