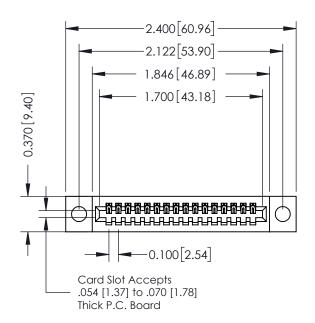

### **Contact Detail**

524-P.C. Tail .018 Sq.(0.46 Sq.) - Tail LG=.185(4.70) .100 [2.54] Contact Spacing x .200 [5.08] Row Spacing

# 342 / 392 Card Edge Connector Part Number: 342-016-524-104

YOUR CONNECTION TO QUALITY & SERVICE

SHEET 1 OF 3 342 Assembly

J.LEE

342 ENG MASTER

DATE: OCT. 06/09