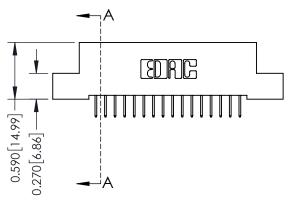

# 0.410[10.41] SECTION A-A

# 342 / 392 Card Edge Connector Part Number: 342-016-524-104

YOUR CONNECTION TO QUALITY & SERVICE

SHEET 1 OF 3 342 Assembly

J.LEE

342 ENG MASTER

DATE: OCT. 06/09