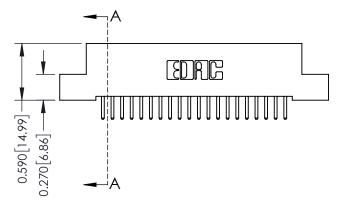

## 0.410[10.41] **SECTION A-A**

342 ENG MASTER J.LEE DATE: OCT. 06/09 SHEET 1 OF 3 NTS

342 Assembly

THIS IS A C.A.D. GENERATED DRAWING DO NOT MAKE MANUAL REVISIONS TO MASTER. ISSUE NUMBER

ORIGINAL

1

| 342 / 392 Series Card Edge Connector<br>Contact Bend Detail |                                                                                                                                     | ACAD REFERENCE NO. 342 ENG MASTER |             |          |          |
|-------------------------------------------------------------|-------------------------------------------------------------------------------------------------------------------------------------|-----------------------------------|-------------|----------|----------|
|                                                             |                                                                                                                                     | DRAWN:                            | J.LEE       | DATE: OC | T. 06/09 |
|                                                             |                                                                                                                                     | CHECKED:                          |             | DATE:    |          |
| EDAC INC                                                    | ARE THE PROPERTY OF EDAC INC.,AND — SHALL NOT BE REPRODUCED,OR COPIED OR USED AS THE BASIS FOR THE MANUFACTURE OR SALE OF APPARATUS | SCALE:                            | NTS         | SHEET :  | 2 OF 3   |
| TORONTO, ONTARIO                                            |                                                                                                                                     | DRAWING                           | NUMBER      |          | ISSUE    |
| YOUR CONNECTION TO QUALITY & SERVICE                        |                                                                                                                                     | 3                                 | 42 Assembly |          | 1        |