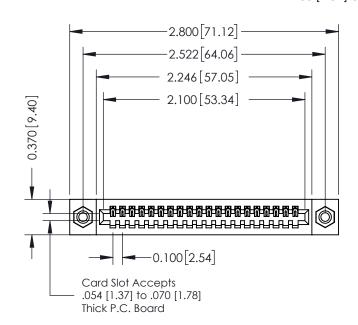

## **Contact Detail**

520-P.C. Tail .030x.018(0.76x0.46) - Tail LG=.185(4.70) .100 [2.54] Contact Spacing x .200 [5.08] Row Spacing

## **See Accompanying Pages for:**

- **Contact Bend Details**
- **Mounting Options**

| 342 / 392 Card Edge Connector |
|-------------------------------|
| Part Number: 342-020-520-108  |

YOUR CONNECTION TO QUALITY & SERVICE

342 ENG MASTER J.LEE DATE: OCT. 06/09 SHEET 1 OF 3 NTS

342 Assembly

THIS IS A C.A.D. GENERATED DRAWING DO NOT MAKE MANUAL REVISIONS TO MASTER. ISSUE NUMBER

ORIGINAL

1

| 342 / 392 Series Card Edge Connector<br>Contact Bend Detail |                                                                                                                                     | ACAD REFERENCE NO. 342 ENG MASTER |             |          |          |
|-------------------------------------------------------------|-------------------------------------------------------------------------------------------------------------------------------------|-----------------------------------|-------------|----------|----------|
|                                                             |                                                                                                                                     | DRAWN:                            | J.LEE       | DATE: OC | T. 06/09 |
|                                                             |                                                                                                                                     | CHECKED:                          |             | DATE:    |          |
| EDAC INC                                                    | ARE THE PROPERTY OF EDAC INC.,AND — SHALL NOT BE REPRODUCED,OR COPIED OR USED AS THE BASIS FOR THE MANUFACTURE OR SALE OF APPARATUS | SCALE:                            | NTS         | SHEET :  | 2 OF 3   |
| TORONTO, ONTARIO                                            |                                                                                                                                     | DRAWING                           | NUMBER      |          | ISSUE    |
| YOUR CONNECTION TO QUALITY & SERVICE                        |                                                                                                                                     | 3                                 | 42 Assembly |          | 1        |