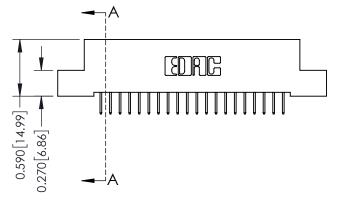

## **Mounting Option**

04-.156 (3.96) Dia. Mounting Holes

## **Contact Detail**

524-P.C. Tail .018 Sq.(0.46 Sq.) - Tail LG=.185(4.70) .100 [2.54] Contact Spacing x .200 [5.08] Row Spacing





## 0.410[10.41] SECTION A-A

## **See Accompanying Pages for:**

- **Contact Bend Details**
- **Mounting Options**

| 342 / 392 Card Edge Connector |
|-------------------------------|
| Part Number: 342-020-524-104  |

YOUR CONNECTION TO QUALITY & SERVICE

342 ENG MASTER J.LEE DATE: OCT. 06/09 NTS SHEET 1 OF 3

342 Assembly

THIS IS A C.A.D. GENERATED DRAWING DO NOT MAKE MANUAL REVISIONS TO MASTER. ISSUE NUMBER

ORIGINAL

1



| 342 / 392 Series Card Edge Connector<br>Contact Bend Detail |                                                                                                                                     | ACAD REFERENCE NO. 342 ENG MASTER |             |          |          |
|-------------------------------------------------------------|----------------------------------