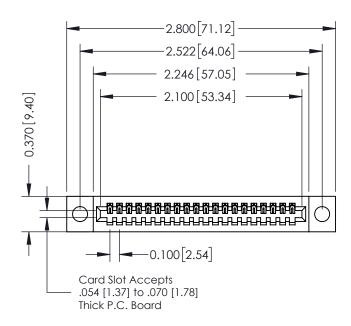

## **See Accompanying Pages for:**

- **Contact Bend Details**
- **Mounting Options**

| 342 / 392 Card Edge Connector |
|-------------------------------|
| Part Number: 342-020-524-104  |

YOUR CONNECTION TO QUALITY & SERVICE