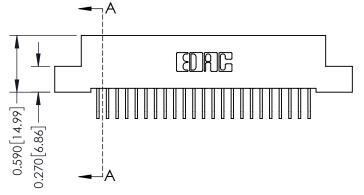

## 0.410[10.41] SECTION A-A

## **See Accompanying Pages for:**

- **Contact Bend Details**
- **Mounting Options**

342 / 392 Card Edge Connector Part Number: 342-023-558-102

YOUR CONNECTION TO QUALITY & SERVICE

342 ENG MASTER J.LEE DATE: OCT. 06/09 SHEET 1 OF 3