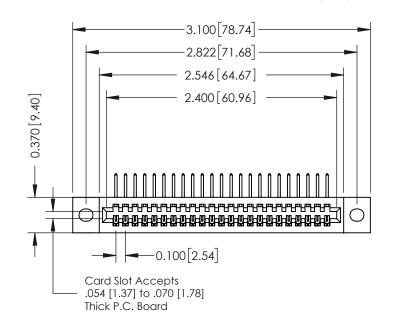

## **See Accompanying Pages for:**

- **Contact Bend Details**
- **Mounting Options**

342 / 392 Card Edge Connector Part Number: 342-023-558-102

YOUR CONNECTION TO QUALITY & SERVICE

342 ENG MASTER J.LEE DATE: OCT. 06/09 SHEET 1 OF 3

342 Assembly

THIS IS A C.A.D. GENERATED DRAWING DO NOT MAKE MANUAL REVISIONS TO MASTER. ISSUE NUMBER

ORIGINAL

1

| 342 / 392 Series Card Edge Connector<br>Contact Bend Detail |                                                                                                                                                                                                  | ACAD REFERENCE NO. 342 ENG MASTER |             |                  |        |
|-------------------------------------------------------------|--------------------------------------------------------------------------------------------------------------------------------------------------------------------------------------------------|-----------------------------------|-------------|------------------|--------|
|                                                             |                                                                                                                                                                                                  | DRAWN:                            | J.LEE       | DATE: OCT. 06/09 |        |
|                                                             |                                                                                                                                                                                                  | CHECKED:                          |             | DATE:            |        |
| TORONTO, ONTARIO                                            | THESE DRAWINGS AND SPECIFICATIONS ARE THE PROPERTY OF EDAC INC. AND SHALL NOT BE REPRODUCED, OR COPIED OR USED AS THE BASIS FOR THE MANUFACTURE OR SALE OF APPARATUS WITHOUT WRITTEN PERMISSION. | SCALE:                            | NTS         | SHEET :          | 2 OF 3 |
|                                                             |                                                                                                                                                                                                  | DRAWING                           | NUMBER      |                  | ISSUE  |
| YOUR CONNECTION TO QUALITY & SERVICE                        |                                                                                                                                                                                                  | 3                                 | 42 Assembly |                  | 1      |