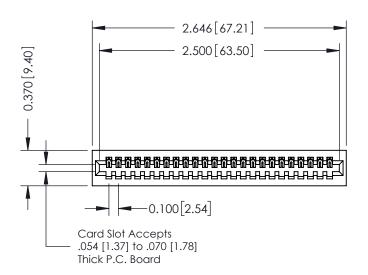

## **See Accompanying Pages for:**

- **Contact Bend Details**
- **Mounting Options**

| 342 / 392 Card Edge Connector |
|-------------------------------|
| Part Number: 342-024-540-101  |

YOUR CONNECTION TO QUALITY & SERVICE

342 ENG MASTER DATE: OCT. 06/09 J.LEE SHEET 1 OF 3 NTS

342 Assembly

THIS IS A C.A.D. GENERATED DRAWING DO NOT MAKE MANUAL REVISIONS TO MASTER. ISSUE NUMBER

ORIGINAL

1

| 342 / 392 Series Card Edge Connector<br>Contact Bend Detail |                                                                                                                                     | ACAD REFERENCE NO. 342 ENG MASTER |             |          |          |
|-------------------------------------------------------------|-------------------------------------------------------------------------------------------------------------------------------------|-----------------------------------|-------------|----------|----------|
|                                                             |                                                                                                                                     | DRAWN:                            | J.LEE       | DATE: OC | T. 06/09 |
|                                                             |                                                                                                                                     | CHECKED                           | ):          | DATE:    |          |
| EDAC INC                                                    | ARE THE PROPERTY OF EDAC INC.,AND - SHALL NOT BE REPRODUCED,OR COPIED OR USED AS THE BASIS FOR THE MANUFACTURE OR SALE OF APPARATUS | SCALE:                            | NTS         | SHEET :  | 2 OF 3   |
| TORONTO, ONTARIO                                            |                                                                                                                                     | DRAWING                           | NUMBER      |          | ISSUE    |
| YOUR CONNECTION TO QUALITY & SERVICE                        |                                                                                                                                     | 3                                 | 42 Assembly |          | 1        |