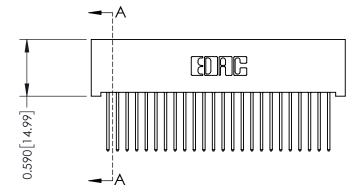

## 0.410[10.41] SECTION A-A

342 ENG MASTER DATE: OCT. 06/09 J.LEE SHEET 1 OF 3 NTS

342 Assembly

THIS IS A C.A.D. GENERATED DRAWING DO NOT MAKE MANUAL REVISIONS TO MASTER. ISSUE NUMBER

ORIGINAL

1

| 342 / 392 Series Card Edge Connector<br>Contact Bend Detail |                                                                                                                                     | ACAD REFERENCE NO. 342 ENG MASTER |             |          |          |
|-------------------------------------------------------------|-------------------------------------------------------------------------------------------------------------------------------------|-----------------------------------|-------------|----------|----------|
|                                                             |                                                                                                                                     | DRAWN:                            | J.LEE       | DATE: OC | T. 06/09 |
|                                                             |                                                                                                                                     | CHECKED                           | ):          | DATE:    |          |
| EDAC INC                                                    | ARE THE PROPERTY OF EDAC INC.,AND - SHALL NOT BE REPRODUCED,OR COPIED OR USED AS THE BASIS FOR THE MANUFACTURE OR SALE OF APPARATUS | SCALE:                            | NTS         | SHEET :  | 2 OF 3   |
| TORONTO, ONTARIO                                            |                                                                                                                                     | DRAWING                           | NUMBER      |          | ISSUE    |
| YOUR CONNECTION TO QUALITY & SERVICE                        |                                                                                                                                     | 3                                 | 42 Assembly |          | 1        |