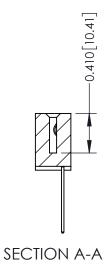

## **Contact Detail**

542-Wire Wrap .025 Sq.(0.64 Sq.) - Tail LG=.655(16.64) .100 [2.54] Contact Spacing x .200 [5.08] Row Spacing