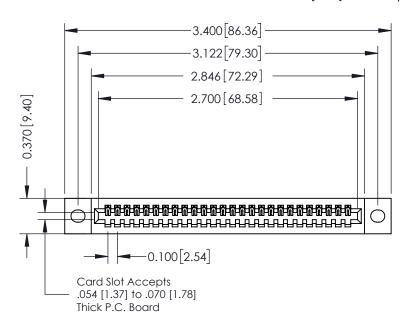

## **See Accompanying Pages for:**

- **Contact Bend Details**
- **Mounting Options**

| 342 / 392 Card Edge Connector |
|-------------------------------|
| Part Number: 342-026-542-102  |

342 ENG MASTER J.LEE DATE: OCT. 06/09 SHEET 1 OF 3 NTS