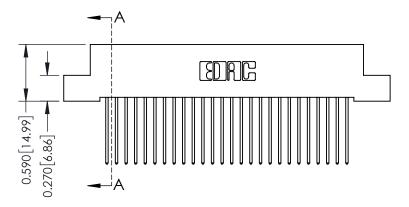

342 Assembly

THIS IS A C.A.D. GENERATED DRAWING DO NOT MAKE MANUAL REVISIONS TO MASTER. ISSUE NUMBER

ORIGINAL

1

| 342 / 392 Series Card Edge Connector<br>Contact Bend Detail |                                                                                                                                                                                                 | ACAD REFERENCE NO. 342 ENG MASTER |             |          |          |
|-------------------------------------------------------------|-------------------------------------------------------------------------------------------------------------------------------------------------------------------------------------------------|-----------------------------------|-------------|----------|----------|
|                                                             |                                                                                                                                                                                                 | DRAWN:                            | J.LEE       | DATE: OC | T. 06/09 |
|                                                             |                                                                                                                                                                                                 | CHECKED:                          |             | DATE:    |          |
| EDAC INC                                                    | THESE DRAWINGS AND SPECIFICATIONS ARE THE PROPERTY OF EDAC INC.,AND SHALL NOT BE REPRODUCED,OR COPIED OR USED AS THE BASIS FOR THE MANUFACTURE OR SALE OF APPARATUS WITHOUT WRITTEN PERMISSION. | SCALE:                            | NTS         | SHEET :  | 2 OF 3   |
| TORONTO, ONTARIO                                            |                                                                                                                                                                                                 | DRAWING                           | NUMBER      |          | ISSUE    |
| YOUR CONNECTION TO QUALITY & SERVICE                        |                                                                                                                                                                                                 | 3                                 | 42 Assembly |          | 1        |