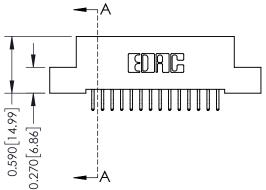

## **Contact Detail**

556-Extender Board Bend (Code 520 Contacts) .100 [2.54] Contact Spacing x .200 [5.08] Row Spacing

## 0.240 [6.10] Point of Contact 0.410[10.41] SECTION A-A