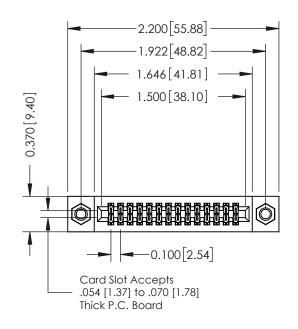

## **See Accompanying Pages for:**

- **Contact Bend Details**
- **Mounting Options**

| 342 / 392 Card Edge Connector |
|-------------------------------|
| Part Number: 342-028-556-207  |

342 ENG MASTER DATE: OCT. 06/09 J.LEE NTS SHEET 1 OF 3