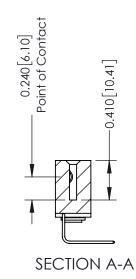

**Mounting Option** 03-.116 (2.95) I.D. Floating Eyelets **Contact Detail** 

558-90 Degree Bend (Code 541 Contacts) .100 [2.54] Contact Spacing x .200 [5.08] Row Spacing