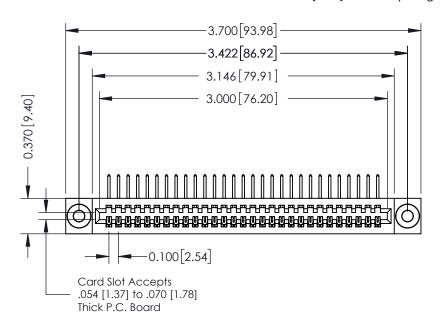

## **See Accompanying Pages for:**

- **Contact Bend Details**
- **Mounting Options**

342 / 392 Card Edge Connector Part Number: 342-029-558-103

YOUR CONNECTION TO QUALITY & SERVICE

342 ENG MASTER J.LEE DATE: OCT. 06/09 SHEET 1 OF 3

342 Assembly

THIS IS A C.A.D. GENERATED DRAWING DO NOT MAKE MANUAL REVISIONS TO MASTER. ISSUE NUMBER

ORIGINAL

1

| 342 / 392 Series Card Edge Connector<br>Contact Bend Detail |                                                                                                                                                                                                  | ACAD REFERENCE NO. 342 ENG MASTER |             |                  |        |
|-------------------------------------------------------------|--------------------------------------------------------------------------------------------------------------------------------------------------------------------------------------------------|-----------------------------------|-------------|------------------|--------|
|                                                             |                                                                                                                                                                                                  | DRAWN:                            | J.LEE       | DATE: OCT. 06/09 |        |
|                                                             |                                                                                                                                                                                                  | CHECKED:                          |             | DATE:            |        |
| TORONTO, ONTARIO                                            | THESE DRAWINGS AND SPECIFICATIONS ARE THE PROPERTY OF EDAC INC. AND SHALL NOT BE REPRODUCED, OR COPIED OR USED AS THE BASIS FOR THE MANUFACTURE OR SALE OF APPARATUS WITHOUT WRITTEN PERMISSION. | SCALE:                            | NTS         | SHEET :          | 2 OF 3 |
|                                                             |                                                                                                                                                                                                  | DRAWING                           | NUMBER      |                  | ISSUE  |
| YOUR CONNECTION TO QUALITY & SERVICE                        |                                                                                                                                                                                                  | 3                                 | 42 Assembly |                  | 1      |