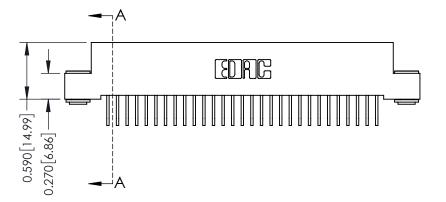

342 Assembly

THIS IS A C.A.D. GENERATED DRAWING DO NOT MAKE MANUAL REVISIONS TO MASTER. ISSUE NUMBER

ORIGINAL

1

| 342 / 392 Series Card Edge Connector<br>Contact Bend Detail |                                                                                                                                                                                                  | ACAD REFERENCE NO. 342 ENG MASTER |             |                  |        |
|-------------------------------------------------------------|--------------------------------------------------------------------------------------------------------------------------------------------------------------------------------------------------|-----------------------------------|-------------|------------------|--------|
|                                                             |                                                                                                                                                                                                  | DRAWN:                            | J.LEE       | DATE: OCT. 06/09 |        |
|                                                             |                                                                                                                                                                                                  | CHECKED:                          |             | DATE:            |        |
| TORONTO, ONTARIO                                            | THESE DRAWINGS AND SPECIFICATIONS ARE THE PROPERTY OF EDAC INC. AND SHALL NOT BE REPRODUCED, OR COPIED OR USED AS THE BASIS FOR THE MANUFACTURE OR SALE OF APPARATUS WITHOUT WRITTEN PERMISSION. | SCALE:                            | NTS         | SHEET :          | 2 OF 3 |
|                                                             |                                                                                                                                                                                                  | DRAWING                           | NUMBER      |                  | ISSUE  |
| YOUR CONNECTION TO QUALITY & SERVICE                        |                                                                                                                                                                                                  | 3                                 | 42 Assembly |                  | 1      |