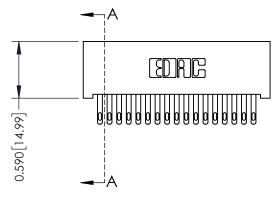

## **See Accompanying Pages for:**

- **Contact Bend Details**
- **Mounting Options**

| 342 / 392 Card Edge Connector |
|-------------------------------|
| Part Number: 342-034-500-201  |

CANADA

WITHOUT WRITTEN PERMISSION.

|   | ACAD REFERENCE NO | 342 ENG MASTER   |  |  |  |
|---|-------------------|------------------|--|--|--|
|   | DRAWN: J.LEE      | DATE: OCT. 06/09 |  |  |  |
|   | CHECKED:          | DATE:            |  |  |  |
|   | SCALE: NTS        | SHEET 1 OF 3     |  |  |  |
| ) | DRAWING NUMBER    | ISSUE            |  |  |  |