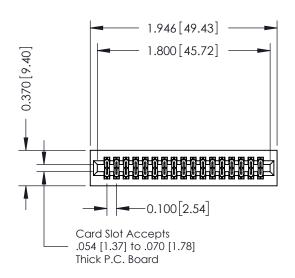

## 0.240 [6.10] Point of Contact 0.410[10.41] **SECTION A-A**

|   | ACAD REFERENCE NO | 342 ENG MASTER   |  |  |  |
|---|-------------------|------------------|--|--|--|
|   | DRAWN: J.LEE      | DATE: OCT. 06/09 |  |  |  |
|   | CHECKED:          | DATE:            |  |  |  |
|   | SCALE: NTS        | SHEET 1 OF 3     |  |  |  |
| ) | DRAWING NUMBER    | ISSUE            |  |  |  |