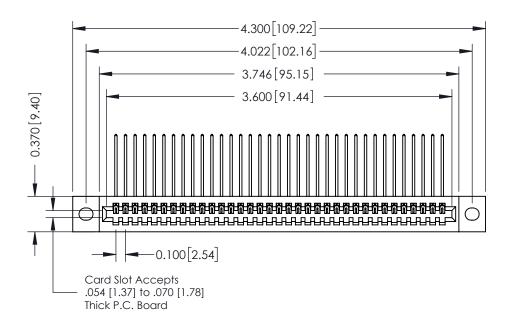

342 / 392 Card Edge Connector Part Number: 342-035-559-102

YOUR CONNECTION TO QUALITY & SERVICE

CANADA

342 ENG MASTER J.LEE DATE: OCT. 06/09 SHEET 1 OF 3

342 Assembly

THIS IS A C.A.D. GENERATED DRAWING DO NOT MAKE MANUAL REVISIONS TO MASTER. ISSUE NUMBER