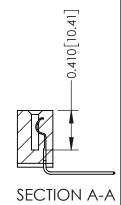

342 / 392 Card Edge Connector Part Number: 342-035-559-102

YOUR CONNECTION TO QUALITY & SERVICE

CANADA

342 ENG MASTER J.LEE DATE: OCT. 06/09 SHEET 1 OF 3

342 Assembly

THIS IS A C.A.D. GENERATED DRAWING DO NOT MAKE MANUAL REVISIONS TO MASTER. ISSUE NUMBER