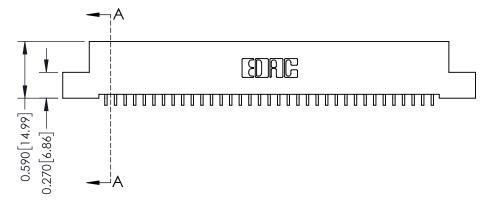

342 / 392 Card Edge Connector Part Number: 342-035-559-102

YOUR CONNECTION TO QUALITY & SERVICE

CANADA

342 ENG MASTER J.LEE DATE: OCT. 06/09 SHEET 1 OF 3

342 Assembly

THIS IS A C.A.D. GENERATED DRAWING DO NOT MAKE MANUAL REVISIONS TO MASTER. ISSUE NUMBER