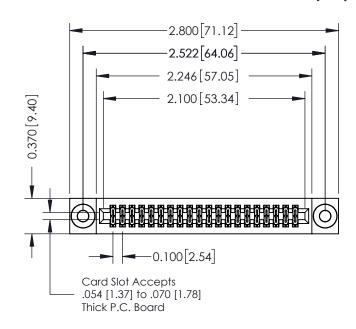

## **See Accompanying Pages for:**

- **Contact Bend Details**
- **Mounting Options**

| 342 / 392 Card Edge Connector |
|-------------------------------|
| Part Number: 342-040-500-203  |

342 ENG MASTER J.LEE DATE: OCT. 06/09 SHEET 1 OF 3 NTS