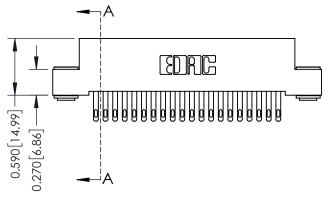

## **Contact Detail**

500-Wire Hole .050x.025(1.27x0.64) - Tail LG=.270(6.86) .100 [2.54] Contact Spacing x .200 [5.08] Row Spacing

## Point of Confact 0.240[6.10] 0.410[10.41] **SECTION A-A**