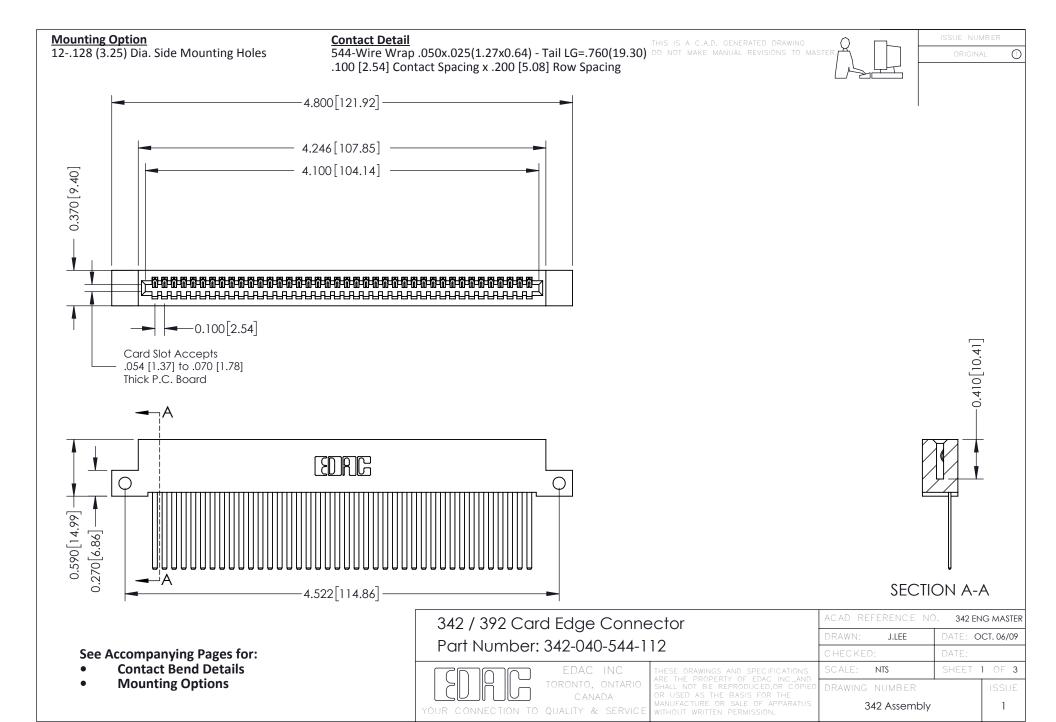

THIS IS A C.A.D. GENERATED DRAWING DO NOT MAKE MANUAL REVISIONS TO MASTER. ISSUE NUMBER

ORIGINAL

1



| 342 / 392 Series Card Edge Connector<br>Contact Bend Detail |                                                                                                                                                                                                  | ACAD REFERENCE NO. 342 ENG MASTER |             |                  |        |
|-------------------------------------------------------------|--------------------------------------------------------------------------------------------------------------------------------------------------------------------------------------------------|-----------------------------------|-------------|------------------|--------|
|