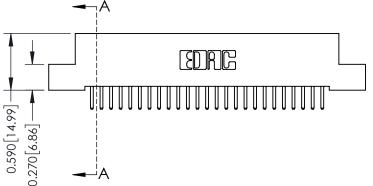

342 Assembly

THIS IS A C.A.D. GENERATED DRAWING DO NOT MAKE MANUAL REVISIONS TO MASTER. ISSUE NUMBER

ORIGINAL

1

| 342 / 392 Series Card Edge Connector<br>Contact Bend Detail |                                                                                                                                   | ACAD REFERENCE NO. 342 ENG MASTER |             |          |          |
|-------------------------------------------------------------|-----------------------------------------------------------------------------------------------------------------------------------|-----------------------------------|-------------|----------|----------|
|                                                             |                                                                                                                                   | DRAWN:                            | J.LEE       | DATE: OC | T. 06/09 |
|                                                             |                                                                                                                                   | CHECKED                           | ):          | DATE:    |          |
| EDAC INC                                                    | ARE THE PROPERTY OF EDAC INC.,AND SHALL NOT BE REPRODUCED,OR COPIED OR USED AS THE BASIS FOR THE MANUFACTURE OR SALE OF APPARATUS | SCALE:                            | NTS         | SHEET :  | 2 OF 3   |
| TORONTO, ONTARIO                                            |                                                                                                                                   | DRAWING                           | NUMBER      |          | ISSUE    |
| YOUR CONNECTION TO QUALITY & SERVICE                        |                                                                                                                                   | 3                                 | 42 Assembly |          | 1        |