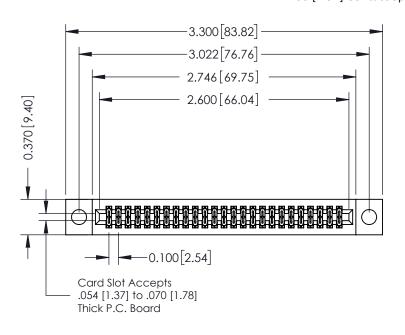

## **See Accompanying Pages for:**

- **Contact Bend Details**
- **Mounting Options**

| 342 / 392 Card Edge Connector |
|-------------------------------|
| Part Number: 342-050-520-204  |

| ACAD REFERENCE NO. 342 ENG MASTER |                  |  |  |  |  |
|-----------------------------------|------------------|--|--|--|--|
| DRAWN: J.LEE                      | DATE: OCT. 06/09 |  |  |  |  |
| CHECKED:                          | DATE:            |  |  |  |  |
| SCALE: NTS                        | SHEET 1 OF 3     |  |  |  |  |
| DRAWING NUMBER                    | ISSUE            |  |  |  |  |

342 Assembly

THIS IS A C.A.D. GENERATED DRAWING DO NOT MAKE MANUAL REVISIONS TO MASTER. ISSUE NUMBER

ORIGINAL

1

| 342 / 392 Series Card Edge Connector<br>Contact Bend Detail |                                                                                                                                   | ACAD REFERENCE NO. 342 ENG MASTER |             |          |          |
|-------------------------------------------------------------|-----------------------------------------------------------------------------------------------------------------------------------|-----------------------------------|-------------|----------|----------|
|                                                             |                                                                                                                                   | DRAWN:                            | J.LEE       | DATE: OC | T. 06/09 |
|                                                             |                                                                                                                                   | CHECKED                           | ):          | DATE:    |          |
| EDAC INC                                                    | ARE THE PROPERTY OF EDAC INC.,AND SHALL NOT BE REPRODUCED,OR COPIED OR USED AS THE BASIS FOR THE MANUFACTURE OR SALE OF APPARATUS | SCALE:                            | NTS         | SHEET :  | 2 OF 3   |
| TORONTO, ONTARIO                                            |                                                                                                                                   | DRAWING                           | NUMBER      |          | ISSUE    |
| YOUR CONNECTION TO QUALITY & SERVICE                        |                                                                                                                                   | 3                                 | 42 Assembly |          | 1        |