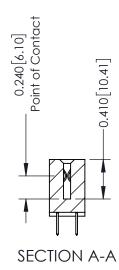

## **Contact Detail**

520-P.C. Tail .030x.018(0.76x0.46) - Tail LG=.185(4.70) .100 [2.54] Contact Spacing x .200 [5.08] Row Spacing

342 Assembly

THIS IS A C.A.D. GENERATED DRAWING DO NOT MAKE MANUAL REVISIONS TO MASTER. ISSUE NUMBER

ORIGINAL

1

| 342 / 392 Series Card Edge Connector<br>Contact Bend Detail |                                                                                                                                   | ACAD REFERENCE NO. 342 ENG MASTER |             |          |          |
|-------------------------------------------------------------|-----------------------------------------------------------------------------------------------------------------------------------|-----------------------------------|-------------|----------|----------|
|                                                             |                                                                                                                                   | DRAWN:                            | J.LEE       | DATE: OC | T. 06/09 |
|                                                             |                                                                                                                                   | CHECKED                           | ):          | DATE:    |          |
| EDAC INC                                                    | ARE THE PROPERTY OF EDAC INC.,AND SHALL NOT BE REPRODUCED,OR COPIED OR USED AS THE BASIS FOR THE MANUFACTURE OR SALE OF APPARATUS | SCALE:                            | NTS         | SHEET :  | 2 OF 3   |
| TORONTO, ONTARIO                                            |                                                                                                                                   | DRAWING                           | NUMBER      |          | ISSUE    |
| YOUR CONNECTION TO QUALITY & SERVICE                        |                                                                                                                                   | 3                                 | 42 Assembly |          | 1        |