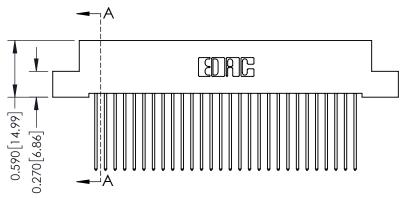

342 Assembly

THIS IS A C.A.D. GENERATED DRAWING DO NOT MAKE MANUAL REVISIONS TO MASTER. ISSUE NUMBER

ORIGINAL

1

| 342 / 392 Series Card Edge Connector<br>Contact Bend Detail |                                                                                                                                                                                                 |          | ACAD REFERENCE NO. 342 ENG MASTER |                  |        |  |
|-------------------------------------------------------------|-------------------------------------------------------------------------------------------------------------------------------------------------------------------------------------------------|----------|-----------------------------------|------------------|--------|--|
|                                                             |                                                                                                                                                                                                 |          | J.LEE                             | DATE: OCT. 06/09 |        |  |
| Confider bend beldii                                        |                                                                                                                                                                                                 | CHECKED: |                                   | DATE:            |        |  |
| I SII II I                    | THESE DRAWINGS AND SPECIFICATIONS ARE THE PROPERTY OF EDAC INC.,AND SHALL NOT BE REPRODUCED,OR COPIED OR USED AS THE BASIS FOR THE MANUFACTURE OR SALE OF APPARATUS WITHOUT WRITTEN PERMISSION. | SCALE:   | NTS                               | SHEET :          | 2 OF 3 |  |
|                                                             |                                                                                                                                                                                                 | DRAWING  | NUMBER                            |                  | ISSUE  |  |
| YOUR CONNECTION TO QUALITY & SERVICE                        |                                                                                                                                                                                                 | 3        | 42 Assembly                       |                  | 1      |  |