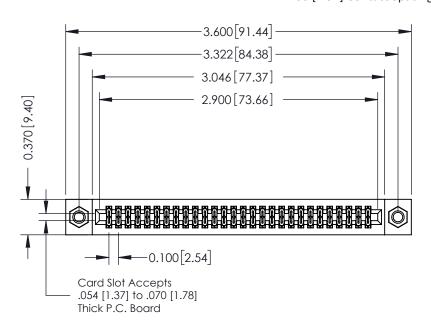

## **See Accompanying Pages for:**

- **Contact Bend Details**
- **Mounting Options**

| 342 / 392 Card Edge Connector |
|-------------------------------|
| Part Number: 342-056-541-207  |

|   | ACAD REFERENCE NO | . 342 ENG MASTER |  |  |  |
|---|-------------------|------------------|--|--|--|
|   | DRAWN: J.LEE      | DATE: OCT. 06/09 |  |  |  |
|   | CHECKED:          | DATE:            |  |  |  |
|   | SCALE: NTS        | SHEET 1 OF 3     |  |  |  |
| 0 | DRAWING NUMBER    | ISSUE            |  |  |  |