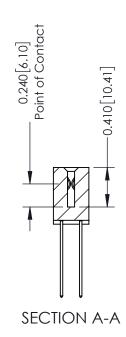

## **Contact Detail**

541-Wire Wrap .025 Sq.(0.64 Sq.) - Tail LG=.760(19.30) .100 [2.54] Contact Spacing x .200 [5.08] Row Spacing