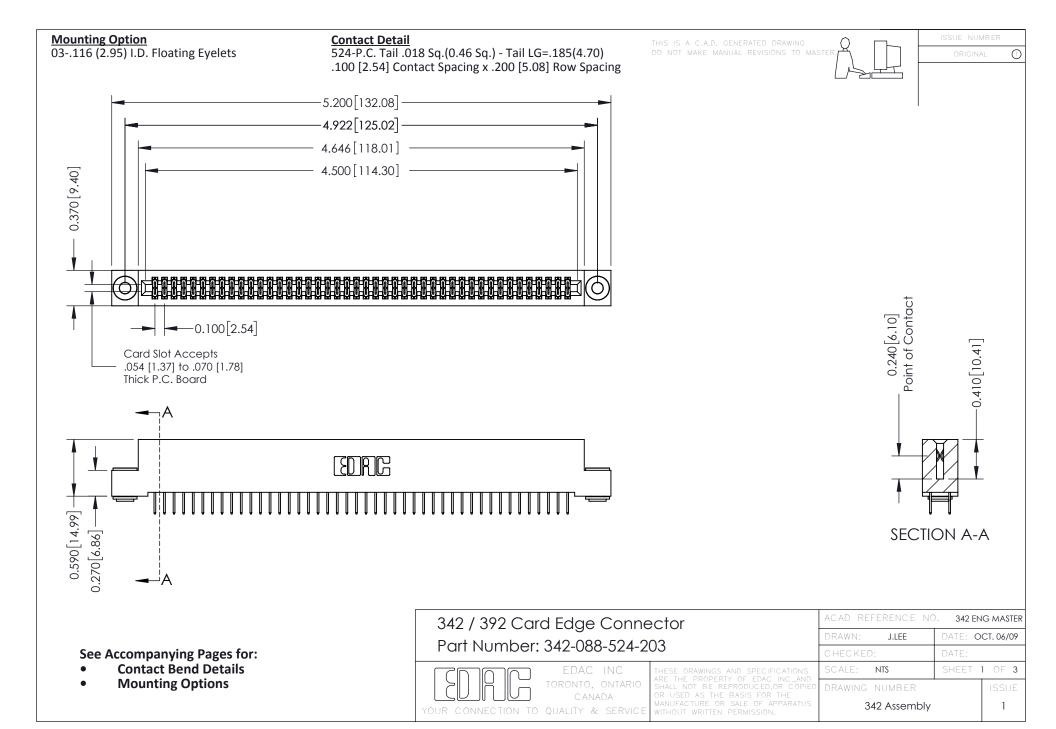

THIS IS A C.A.D. GENERATED DRAWING DO NOT MAKE MANUAL REVISIONS TO MASTER.

ISSUE NUMBE

ORIGINAL

1

| 342 / 392 Series Card Edge Connector<br>Contact Bend Detail |                                                                                                 | ACAD REFERENCE NO. 342 ENG MASTER |          |          |  |  |
|-------------------------------------------------------------|-------------------------------------------------------------------------------------------------|-----------------------------------|----------|----------|--|--|
|                                                             |                                                                                                 | DRAWN: J.LEE                      | DATE: OC | T. 06/09 |  |  |
|                                                             |                                                                                                 | CHECKED:                          | DATE:    | DATE:    |  |  |
|                                                             | THESE DRAWINGS AND SPECIFICATIONS ARE THE PROPERTY OF EDAC INCAND                               | SCALE: NTS                        | SHEET 2  | 2 OF 3   |  |  |
| YOUR CONNECTION TO QUALITY & SERVICE                        | SHALL NOT BE REPRODUCED OR COPIED OR USED AS THE BASIS FOR THE MANUFACTURE OR SALE OF APPARATUS | DRAWING NUMBER                    |          | ISSUE    |  |  |
|                                                             |                                                                                                 | 342 Assembly                      | ,        | 1        |  |  |

THIS IS A C.A.D. GENERATED DRAWING DO NOT MAKE MANUAL REVISIONS TO MASTER

SSUE NUMBER

DRIGINAL

1

| 342 / 392 Card Edge Connector<br>Mounting Options |                                                                                                                                                                                               | ACAD REFERENCE NO. 342 ENG MASTER |            |         |           |
|---------------------------------------------------|-----------------------------------------------------------------------------------------------------------------------------------------------------------------------------------------------|-----------------------------------|------------|---------|-----------|
|                                                   |                                                                                                                                                                                               | DRAWN:                            | J.LEE      | DATE: O | CT. 06/09 |
|                                                   |                                                                                                                                                                                               | CHECKED:                          |            | DATE:   |           |
| EDAC INC                                          | THESE DRAWINGS AND SPECIFICATIONS ARE THE PROPERTY OF EDAC INCAND SHALL NOT BE REPRODUCED.OR COPIED OR USED AS THE BASIS FOR THE MANUFACTURE OR SALE OF APPARATUS WITHOUT WRITTEN PERMISSION. | SCALE:                            | NTS        | SHEET : | 3 OF 3    |
| I   >                                             |                                                                                                                                                                                               | DRAWING                           | NUMBER     |         | ISSUE     |
| YOUR CONNECTION TO QUALITY & SERVICE              |                                                                                                                                                                                               | 34                                | 2 Assembly |         | 1         |