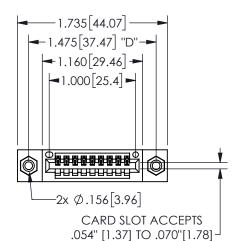

THIS IS A C.A.D. GENERATED DRAWING DO NOT MAKE MANUAL REVISIONS TO MASTER.

ISSUE NUMBER

ORIGINAL

1

THICK PCB

**Contact Dimensions:** 521-P.C. Tail .025 Sq.(0.64 Sq.) - Tail LG=.150(3.81) .100 (2.54) Contact Spacing x .200 (5.08) Row Spacing

## SECTION A-A

345/395 SERIES CARD EDGE CONNECTOR PART NUMBER: 345-009-521-408

**EDAC INC** TORONTO, ONTARIO CANADA

THESE DRAWINGS AND SPECIFICATIONS ARE THE PROPERTY OF EDAC INC., AND SHALL NOT BE REPRODUCED, OR COPIED OR USED AS THE BASIS FOR THE MANUFACTURE OR SALE OF APPARATUS WITHOUT WRITTEN PERMISSION.