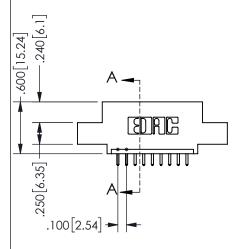

.160 4.06 .330[8.38] POINT OF CARD SLOT CONTACT

## SECTION A-A

345/395 SERIES CARD EDGE CONNECTOR PART NUMBER: 345-009-521-408

**EDAC INC** TORONTO, ONTARIO CANADA

THESE DRAWINGS AND SPECIFICATIONS ARE THE PROPERTY OF EDAC INC., AND SHALL NOT BE REPRODUCED, OR COPIED OR USED AS THE BASIS FOR THE MANUFACTURE OR SALE OF APPARATUS WITHOUT WRITTEN PERMISSION.