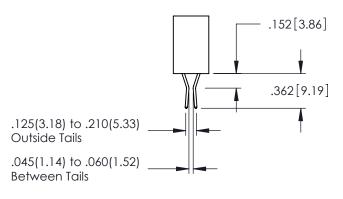

-.330[8.38] CARD SLOT .160[4.06] POINT OF CONTACT

**SECTION A-A** 

.107 [2.72] .082 [2.08] .157 [4] .232 [5.89] .125(3.18) to .210(5.33) .125(3.18) to .210(5.33) Outside Tails Outside Tails .045(1.14) to .060(1.52) .045(1.14) to .060(1.52) Between Tails Between Tails **Contact Code 555 Contact Code 556** 