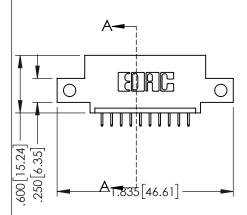

| 345/395 SERIES CARD EDGE CONNECTOR |
|------------------------------------|
| PART NUMBER: 345-010-525-412       |

| ACAD REFERENCE NO. 345-ENG-MASTER |                  |  |
|-----------------------------------|------------------|--|
| DRAWN: R.STA.MONICA               | DATE:MAY.16/2017 |  |
| CHECKED:                          | DATE:            |  |
| SCALE: 1:1                        | SHEET 1 OF 2     |  |
| DRAWING NUMBER                    | ISSUE            |  |
| 345-ENG-MASTER                    | 1                |  |