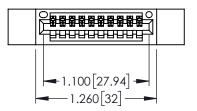

| 345/395 SERIES CARD EDGE CONNECTOR |
|------------------------------------|
| PART NUMBER: 345-010-525-412       |

| ACAD REFERENCE NO. 345-ENG-MASTER |                  |  |
|-----------------------------------|------------------|--|
| DRAWN: R.STA.MONICA               | DATE:MAY.16/2017 |  |
| CHECKED:                          | DATE:            |  |
| SCALE: 1:1                        | SHEET 1 OF 2     |  |
| DRAWING NUMBER                    | ISSUE            |  |
| 345-ENG-MASTER                    | 1                |  |