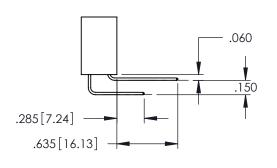

-.330[8.38] CARD SLOT .160[4.06] POINT OF CONTACT

**SECTION A-A** 

.107 [2.72] .082 [2.08] .157 [4] .232 [5.89] .125(3.18) to .210(5.33) .125(3.18) to .210(5.33) Outside Tails Outside Tails .045(1.14) to .060(1.52) .045(1.14) to .060(1.52) Between Tails Between Tails **Contact Code 555 Contact Code 556** 