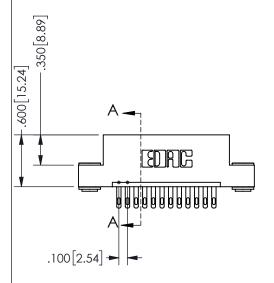

## 345/395 SERIES CARD EDGE CONNECTOR PART NUMBER: 345-012-500-103

YOUR CONNECTION TO QUALITY & SERVICE

**EDAC INC** TORONTO, ONTARIO CANADA

THESE DRAWINGS AND SPECIFICATIONS ARE THE PROPERTY OF EDAC INC.,AND SHALL NOT BE REPRODUCED, OR COPIED OR USED AS THE BASIS FOR THE MANUFACTURE OR SALE OF APPARATUS WITHOUT WRITTEN PERMISSION.

|                     | •             |                  |       |
|---------------------|---------------|------------------|-------|
| ACAD REFERENCE NO.  |               | 345-ENG-MASTER   |       |
| DRAWN: R.STA.MONICA |               | DATE:MAY.16/2017 |       |
| CHECKED:            |               | DATE:            |       |
| SCALE:              | NTS           | SHEET            | OF 2  |
| DRAWING             | NUMBER        |                  | ISSUE |
| 3                   | 45-ENG-MASTER |                  | 1     |