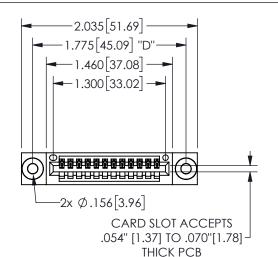

## 345/395 SERIES CARD EDGE CONNECTOR PART NUMBER: 345-012-500-103

YOUR CONNECTION TO QUALITY & SERVICE

**EDAC INC** TORONTO, ONTARIO CANADA

THESE DRAWINGS AND SPECIFICATIONS ARE THE PROPERTY OF EDAC INC.,AND SHALL NOT BE REPRODUCED, OR COPIED OR USED AS THE BASIS FOR THE MANUFACTURE OR SALE OF APPARATUS WITHOUT WRITTEN PERMISSION.

|                     | •             |                  |       |
|---------------------|---------------|------------------|-------|
| ACAD REFERENCE NO.  |               | 345-ENG-MASTER   |       |
| DRAWN: R.STA.MONICA |               | DATE:MAY.16/2017 |       |
| CHECKED:            |               | DATE:            |       |
| SCALE:              | NTS           | SHEET            | OF 2  |
| DRAWING             | NUMBER        |                  | ISSUE |
| 3                   | 45-ENG-MASTER |                  | 1     |