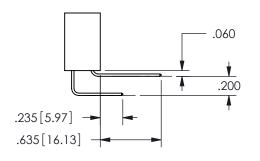

<u>Contact Dimensions:</u>
500-Wire Hole .050x.025(1.27x0.64) - Tail LG=.260(6.60)
.100 (2.54) Contact Spacing x .200 (5.08) Row Spacing

.370 9.4

.330[8.38]

CARD SLOT

ISSUE NUMBER ORIGINAL

1

**Contact Code 558** 

Contact Code 559

**Contact Code 560** 

INSULATOR MATERIAL: THERMOPLASTIC POLYESTER, UL 94V-0 DAP MATERIAL AVAILABLE UPON REQUEST

CONTACT MATERIAL; COPPER ALLOY CONTACT PLATING: GOLD ON THE MATING AREA, TIN PLATING ON THE CONTACT TAILS, NICKEL UNDERPLATE

## 345/395 SERIES CARD EDGE CONNECTOR CONTACT CODE 555,556,558,559,560 DIMENSIONS

YOUR CONNECTION TO QUALITY & SERVICE

**EDAC INC** TORONTO, ONTARIO CANADA

THESE DRAWINGS AND SPECIFICATIONS ARE THE PROPERTY OF EDAC INC.,AND SHALL NOT BE REPRODUCED, OR COPIED OR USED AS THE BASIS FOR THE MANUFACTURE OR SALE OF APPARATUS WITHOUT WRITTEN PERMISSION.