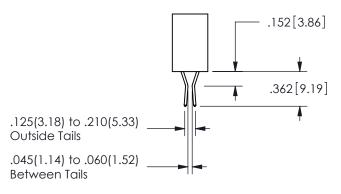

<u>Contact Dimensions:</u>
500-Wire Hole .050x.025(1.27x0.64) - Tail LG=.260(6.60)
.100 (2.54) Contact Spacing x .200 (5.08) Row Spacing

.370 9.4

.330[8.38]

CARD SLOT

ISSUE NUMBER ORIGINAL

1

**Contact Code 558** 

Contact Code 559

**Contact Code 560** 

INSULATOR MATERIAL: THERMOPLASTIC POLYESTER, UL 94V-0 DAP MATERIAL AVAILABLE UPON REQUEST

CONTACT MATERIAL; COPPER ALLOY CONTACT PLATING: GOLD ON THE MATING AREA, TIN PLATING ON THE CONTACT TAILS, NICKEL UNDERPLATE

## 345/395 SERIES CARD EDGE CONNECTOR CONTACT CODE 555,556,558,559,560 DIMENSIONS

YOUR CONNECTION TO QUALITY & SERVICE

**EDAC INC** TORONTO, ONTARIO CANADA

THESE DRAWINGS AND SPECIFICATIONS ARE THE PROPERTY OF EDAC INC.,AND SHALL NOT BE REPRODUCED, OR COPIED OR USED AS THE BASIS FOR THE MANUFACTURE OR SALE OF APPARATUS WITHOUT WRITTEN PERMISSION.