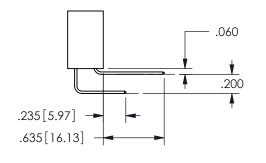

## <u>Contact Dimensions:</u> 500-Wire Hole .050x.025(1.27x0.64) - Tail LG=.260(6.60) .100 (2.54) Contact Spacing x .200 (5.08) Row Spacing

.160 4.06 .330[8.38] POINT OF CARD SLOT CONTACT .370 9.4 .200 [5.08]