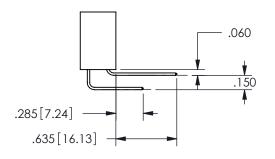

## <u>Contact Dimensions:</u> 500-Wire Hole .050x.025(1.27x0.64) - Tail LG=.260(6.60) .100 (2.54) Contact Spacing x .200 (5.08) Row Spacing

.160 4.06 .330[8.38] POINT OF CARD SLOT CONTACT .370 9.4 .200 [5.08]