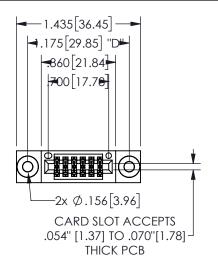

## 345/395 SERIES CARD EDGE CONNECTOR PART NUMBER: 345-012-500-503

YOUR CONNECTION TO QUALITY & SERVICE

**EDAC INC** TORONTO, ONTARIO CANADA

THESE DRAWINGS AND SPECIFICATIONS ARE THE PROPERTY OF EDAC INC.,AND SHALL NOT BE REPRODUCED, OR COPIED OR USED AS THE BASIS FOR THE MANUFACTURE OR SALE OF APPARATUS WITHOUT WRITTEN PERMISSION.