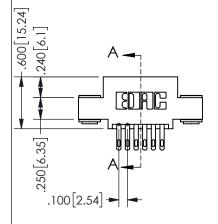

ISSUE NUMBER ORIGINAL

1

**Contact Code 558** 

Contact Code 559

**Contact Code 560** 

INSULATOR MATERIAL: THERMOPLASTIC POLYESTER, UL 94V-0

DAP MATERIAL AVAILABLE UPON REQUEST

CONTACT MATERIAL; COPPER ALLOY CONTACT PLATING: GOLD ON THE MATING AREA, TIN PLATING ON THE CONTACT TAILS, NICKEL UNDERPLATE

345/395 SERIES CARD EDGE CONNECTOR CONTACT CODE 555,556,558,559,560 DIMENSIONS

YOUR CONNECTION TO QUALITY & SERVICE

**EDAC INC** TORONTO, ONTARIO CANADA

THESE DRAWINGS AND SPECIFICATIONS ARE THE PROPERTY OF EDAC INC.,AND SHALL NOT BE REPRODUCED, OR COPIED OR USED AS THE BASIS FOR THE MANUFACTURE OR SALE OF APPARATUS WITHOUT WRITTEN PERMISSION.