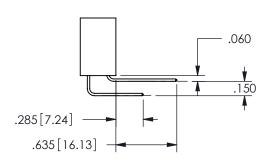

THIS IS A C.A.D. GENERATED DRAWING DO NOT MAKE MANUAL REVISIONS TO MASTER.

ISSUE NUMBER

ORIGINAL

1

<u>Contact Dimensions:</u> 544-Wire Wrap .050x.025(1.27x0.64) - Tail LG=.750(19.05)

.100 (2.54) Contact Spacing x .200 (5.08) Row Spacing

SECTION A\_A

.160 4.06 .330[8.38] POINT OF CARD SLOT CONTACT .370 [9.4]

ISSUE NUMBER ORIGINAL

1

**Contact Code 558** 

Contact Code 559

**Contact Code 560** 

- INSULATOR MATERIAL: THERMOPLASTIC POLYESTER, UL 94V-0 DAP MATERIAL AVAILABLE UPON REQUEST
- CONTACT MATERIAL; COPPER ALLOY