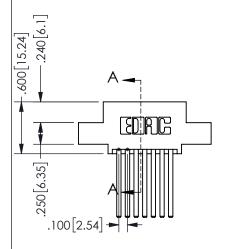

| JECTION A-A         |                  |  |
|---------------------|------------------|--|
| ACAD REFERENCE NO.  | 345-ENG-MASTER   |  |
| DRAWN: R.STA.MONICA | DATE:MAY.16/2017 |  |
| CHECKED:            | DATE:            |  |
| SCALE: NTS          | SHEET 1 OF 2     |  |
| DRAWING NUMBER      | ISSUE            |  |
| 345-ENG-MASTER      | 1                |  |

SECTION A\_A

.160 4.06 .330[8.38] POINT OF CARD SLOT CONTACT .370 [9.4]

ISSUE NUMBER ORIGINAL

1

**Contact Code 558** 

Contact Code 559

**Contact Code 560** 

- INSULATOR MATERIAL: THERMOPLASTIC POLYESTER, UL 94V-0 DAP MATERIAL AVAILABLE UPON REQUEST
- CONTACT MATERIAL; COPPER ALLOY