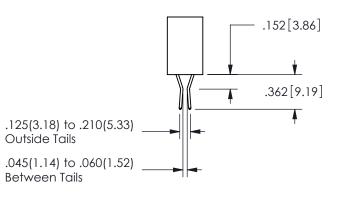

SECTION A\_A

.160 4.06 .330[8.38] POINT OF CARD SLOT CONTACT .370 [9.4]

ISSUE NUMBER ORIGINAL

1

**Contact Code 558** 

Contact Code 559

**Contact Code 560** 

- INSULATOR MATERIAL: THERMOPLASTIC POLYESTER, UL 94V-0 DAP MATERIAL AVAILABLE UPON REQUEST
- CONTACT MATERIAL; COPPER ALLOY