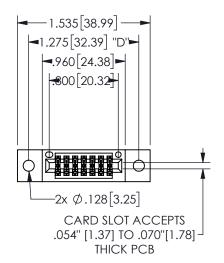

THIS IS A C.A.D. GENERATED DRAWING DO NOT MAKE MANUAL REVISIONS TO MASTER.

ISSUE NUMBER

ORIGINAL

1

<u>Contact Dimensions:</u> 544-Wire Wrap .050x.025(1.27x0.64) - Tail LG=.750(19.05)

.100 (2.54) Contact Spacing x .200 (5.08) Row Spacing

SECTION A\_A

.160 4.06 .330[8.38] POINT OF CARD SLOT CONTACT .370 [9.4]

ISSUE NUMBER ORIGINAL

1

**Contact Code 558** 

Contact Code 559

**Contact Code 560** 

- INSULATOR MATERIAL: THERMOPLASTIC POLYESTER, UL 94V-0 DAP MATERIAL AVAILABLE UPON REQUEST
- CONTACT MATERIAL; COPPER ALLOY