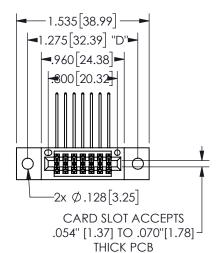

## 345/395 SERIES CARD EDGE CONNECTOR PART NUMBER: 345-014-558-502

YOUR CONNECTION TO QUALITY & SERVICE

**EDAC INC** TORONTO, ONTARIO CANADA

THESE DRAWINGS AND SPECIFICATIONS ARE THE PROPERTY OF EDAC INC.,AND SHALL NOT BE REPRODUCED, OR COPIED OR USED AS THE BASIS FOR THE MANUFACTURE OR SALE OF APPARATUS WITHOUT WRITTEN PERMISSION.

| SECTION A-A         |                  |       |
|---------------------|------------------|-------|
| ACAD REFERENCE NO.  | 345-ENG-MASTER   |       |
| DRAWN: R.STA.MONICA | DATE:MAY.16/2017 |       |
| CHECKED:            | DATE:            |       |
| SCALE: NTS          | SHEET 1          | OF 2  |
| DRAWING NUMBER      |                  | ISSUE |
| 345-ENG-MASTER      |                  | 1     |