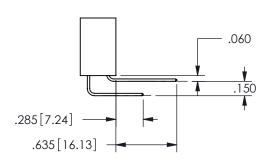

THIS IS A C.A.D. GENERATED DRAWING DO NOT MAKE MANUAL REVISIONS TO MASTER.

ISSUE NUMBER

ORIGINAL

1

<u>Contact Dimensions:</u>
558-90 Degree Bend (Code 541 Contacts)
See Sheet 2 for Contact Code 555, 556, 558, 559, 560 **Dimensions** 

.160 4.06 .330[8.38] POINT OF CARD SLOT CONTACT .370 9.4 .200 5.08

ISSUE NUMBER ORIGINAL

1

**Contact Code 558** 

Contact Code 559

**Contact Code 560** 

- INSULATOR MATERIAL: THERMOPLASTIC POLYESTER, UL 94V-0 DAP MATERIAL AVAILABLE UPON REQUEST
- CONTACT MATERIAL; COPPER ALLOY