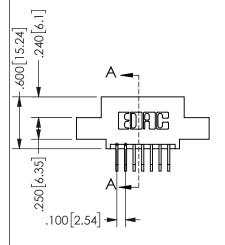

## 345/395 SERIES CARD EDGE CONNECTOR PART NUMBER: 345-014-558-502

YOUR CONNECTION TO QUALITY & SERVICE

**EDAC INC** TORONTO, ONTARIO CANADA

THESE DRAWINGS AND SPECIFICATIONS ARE THE PROPERTY OF EDAC INC.,AND SHALL NOT BE REPRODUCED, OR COPIED OR USED AS THE BASIS FOR THE MANUFACTURE OR SALE OF APPARATUS WITHOUT WRITTEN PERMISSION.

| SECTION A-A         |                  |       |
|---------------------|------------------|-------|
| ACAD REFERENCE NO.  | 345-ENG-MASTER   |       |
| DRAWN: R.STA.MONICA | DATE:MAY.16/2017 |       |
| CHECKED:            | DATE:            |       |
| SCALE: NTS          | SHEET 1          | OF 2  |
| DRAWING NUMBER      |                  | ISSUE |
| 345-ENG-MASTER      |                  | 1     |