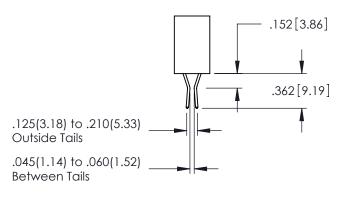

<u>Contact Dimensions:</u>
520-P.C. Tail .030x.018(0.76x0.46) - Tail LG=.175(4.45)
.100 (2.54) Contact Spacing x .200 (5.08) Row Spacing

- INSULATOR MATERIAL: THERMOPLASTIC PBT BLACK, UL 94V-0
- CONTACT MATERIAL; COPPER TIN ALLOY CONTACT PLATING: GOLD ON THE MATING AREA, TIN PLATING ON THE CONTACT TAILS, NICKEL UNDERPLATE