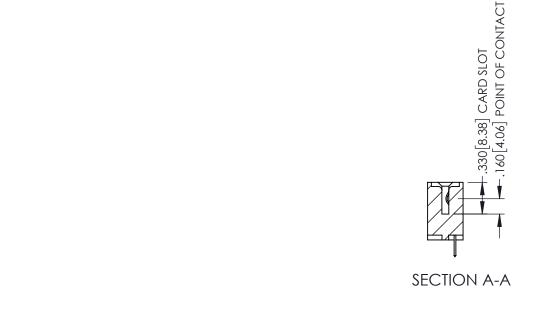

<u>Contact Dimensions:</u>
520-P.C. Tail .030x.018(0.76x0.46) - Tail LG=.175(4.45)
.100 (2.54) Contact Spacing x .200 (5.08) Row Spacing

- INSULATOR MATERIAL: THERMOPLASTIC PBT BLACK, UL 94V-0
- CONTACT MATERIAL; COPPER TIN ALLOY CONTACT PLATING: GOLD ON THE MATING AREA, TIN PLATING ON THE CONTACT TAILS, NICKEL UNDERPLATE