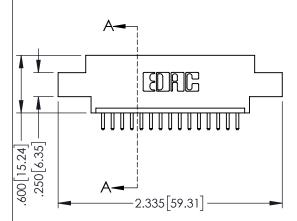

<u>Contact Dimensions:</u>
520-P.C. Tail .030x.018(0.76x0.46) - Tail LG=.175(4.45)
.100 (2.54) Contact Spacing x .200 (5.08) Row Spacing

- INSULATOR MATERIAL: THERMOPLASTIC PBT BLACK, UL 94V-0
- CONTACT MATERIAL; COPPER TIN ALLOY CONTACT PLATING: GOLD ON THE MATING AREA, TIN PLATING ON THE CONTACT TAILS, NICKEL UNDERPLATE