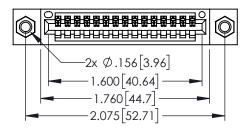

<u>Contact Dimensions:</u>
520-P.C. Tail .030x.018(0.76x0.46) - Tail LG=.175(4.45)
.100 (2.54) Contact Spacing x .200 (5.08) Row Spacing

- INSULATOR MATERIAL: THERMOPLASTIC PBT BLACK, UL 94V-0
- CONTACT MATERIAL; COPPER TIN ALLOY CONTACT PLATING: GOLD ON THE MATING AREA, TIN PLATING ON THE CONTACT TAILS, NICKEL UNDERPLATE