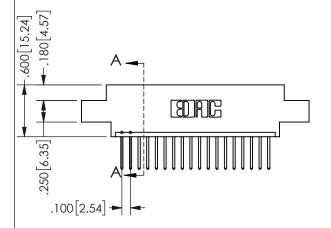

SECTION A-A

ORIGINAL 1

ISSUE NUMBER

**Contact Code 558** 

Contact Code 559

**Contact Code 560** 

INSULATOR MATERIAL: THERMOPLASTIC POLYESTER, UL 94V-0 DAP MATERIAL AVAILABLE UPON REQUEST

CONTACT MATERIAL; COPPER ALLOY CONTACT PLATING: GOLD ON THE MATING AREA, TIN PLATING ON THE CONTACT TAILS, NICKEL UNDERPLATE