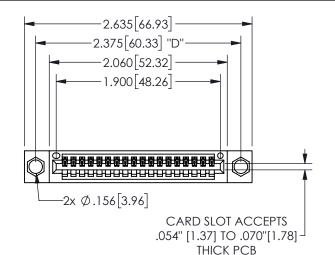

THIS IS A C.A.D. GENERATED DRAWING DO NOT MAKE MANUAL REVISIONS TO MASTER.

ISSUE NUMBER

ORIGINAL

1

<u>Contact Dimensions:</u>
523-P.C. Tail .025 Sq.(0.64 Sq.) - Tail LG=.390(9.91)
.100 (2.54) Contact Spacing x .200 (5.08) Row Spacing

.160 4.06 .330[8.38] POINT OF CARD SLOT CONTACT .370 9.4

345/395 SERIES CARD EDGE CONNECTOR PART NUMBER: 345-018-523-604

YOUR CONNECTION TO QUALITY & SERVICE

**EDAC INC** TORONTO, ONTARIO CANADA

THESE DRAWINGS AND SPECIFICATIONS ARE THE PROPERTY OF EDAC INC.,AND SHALL NOT BE REPRODUCED, OR COPIED OR USED AS THE BASIS FOR THE MANUFACTURE OR SALE OF APPARATUS WITHOUT WRITTEN PERMISSION.