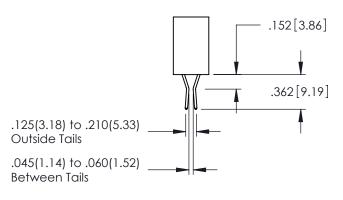

.330[8.38] CARD SLOT .160[4.06] POINT OF CONTACT **SECTION A-A** 

**Contact Code 558** 

Contact Code 559

**Contact Code 560** 

- INSULATOR MATERIAL: THERMOPLASTIC POLYESTER, UL 94V-0 DAP MATERIAL AVAILABLE UPON REQUEST

CONTACT MATERIAL; COPPER ALLOY CONTACT PLATING: GOLD ON THE MATING AREA, TIN PLATING ON THE CONTACT TAILS, NICKEL UNDERPLATE

345/395 SERIES CARD EDGE CONNECTOR CONTACT CODE 555,556,558,559,560 DIMENSIONS