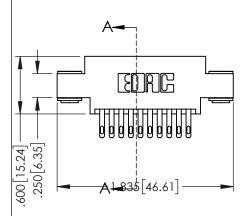

.330[8.38] CARD SLOT .160[4.06] POINT OF CONTACT **SECTION A-A** 

**Contact Code 558** 

Contact Code 559

**Contact Code 560** 

- INSULATOR MATERIAL: THERMOPLASTIC POLYESTER, UL 94V-0 DAP MATERIAL AVAILABLE UPON REQUEST

CONTACT MATERIAL; COPPER ALLOY CONTACT PLATING: GOLD ON THE MATING AREA, TIN PLATING ON THE CONTACT TAILS, NICKEL UNDERPLATE

345/395 SERIES CARD EDGE CONNECTOR CONTACT CODE 555,556,558,559,560 DIMENSIONS