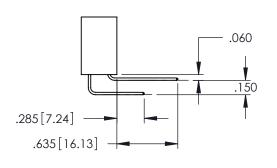

Contact Dimensions: 500-Wire Hole .050x.025(1.27x0.64) - Tail LG=.260(6.60) .100 (2.54) Contact Spacing x .200 (5.08) Row Spacing

1

- INSULATOR MATERIAL: THERMOPLASTIC PBT BLACK, UL 94V-0
- CONTACT MATERIAL; COPPER TIN ALLOY CONTACT PLATING: GOLD ON THE MATING AREA, TIN PLATING ON THE CONTACT TAILS, NICKEL UNDERPLATE