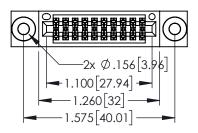

| 345/395 SERIES CARD EDGE CONNECTOR |
|------------------------------------|
| PART NUMBER: 345-020-500-803       |

| ACAD REFERENCE NO. 345-ENG-MASTER |                 |           |  |
|-----------------------------------|-----------------|-----------|--|
| DRAWN: R.STA.MONICA               | DATE: <b>MA</b> | Y.16/2017 |  |
| CHECKED:                          | DATE:           |           |  |
| SCALE: 1:1                        | SHEET 1         | OF 2      |  |
| DRAWING NUMBER                    |                 | ISSUE     |  |
| 345-ENG-MASTER                    |                 | 1         |  |