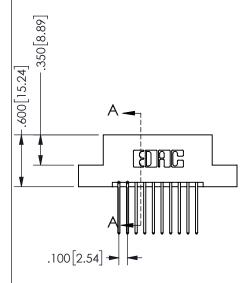

ISSUE NUMBER ORIGINAL

1

**Contact Code 558** 

Contact Code 559

**Contact Code 560** 

INSULATOR MATERIAL: THERMOPLASTIC POLYESTER, UL 94V-0 DAP MATERIAL AVAILABLE UPON REQUEST

CONTACT MATERIAL; COPPER ALLOY CONTACT PLATING: GOLD ON THE MATING AREA, TIN PLATING ON THE CONTACT TAILS, NICKEL UNDERPLATE

345/395 SERIES CARD EDGE CONNECTOR CONTACT CODE 555,556,558,559,560 DIMENSIONS

YOUR CONNECTION TO QUALITY & SERVICE

**EDAC INC** TORONTO, ONTARIO CANADA

THESE DRAWINGS AND SPECIFICATIONS ARE THE PROPERTY OF EDAC INC.,AND SHALL NOT BE REPRODUCED, OR COPIED OR USED AS THE BASIS FOR THE MANUFACTURE OR SALE OF APPARATUS WITHOUT WRITTEN PERMISSION.