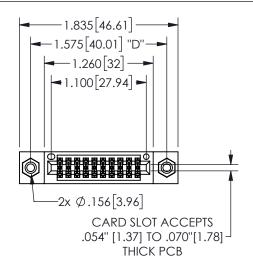

## 345/395 SERIES CARD EDGE CONNECTOR PART NUMBER: 345-020-540-208

YOUR CONNECTION TO QUALITY & SERVICE

**EDAC INC** TORONTO, ONTARIO CANADA

THESE DRAWINGS AND SPECIFICATIONS ARE THE PROPERTY OF EDAC INC.,AND SHALL NOT BE REPRODUCED, OR COPIED OR USED AS THE BASIS FOR THE MANUFACTURE OR SALE OF APPARATUS WITHOUT WRITTEN PERMISSION.