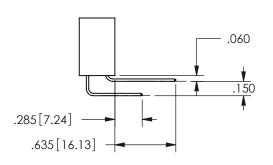

.160 4.06 .330[8.38] POINT OF CARD SLOT CONTACT .370 [9.4]

| SECTION A-A         |          |           |  |
|---------------------|----------|-----------|--|
| ACAD REFERENCE NO.  | 345-ENC  | 9-MASTER  |  |
| DRAWN: R.STA.MONICA | DATE:MA' | Y.16/2017 |  |
| CHECKED:            | DATE:    |           |  |
| SCALE: NTS          | SHEET 1  | OF 2      |  |
| DRAWING NUMBER      |          | ISSUE     |  |
| 345-ENG-MASTER      |          | 1         |  |