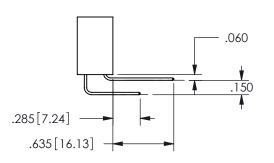

THIS IS A C.A.D. GENERATED DRAWING DO NOT MAKE MANUAL REVISIONS TO MASTER.

ISSUE NUMBER

ORIGINAL

1

.160 4.06 .330[8.38] POINT OF CARD SLOT CONTACT

<u>Contact Dimensions:</u>
520-P.C. Tail .030x.018(0.76x0.46) - Tail LG=.175(4.45)
.100 (2.54) Contact Spacing x .200 (5.08) Row Spacing

CONTACT MATERIAL; COPPER ALLOY

CONTACT PLATING: GOLD ON THE MATING AREA, TIN PLATING ON THE CONTACT TAILS, NICKEL UNDERPLATE

345/395 SERIES CARD EDGE CONNECTOR CONTACT CODE 555,556,558,559,560 DIMENSIONS