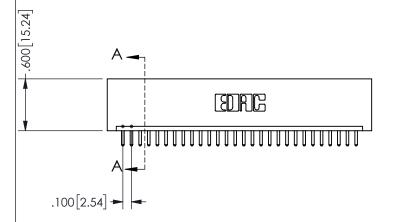

THIS IS A C.A.D. GENERATED DRAWING DO NOT MAKE MANUAL REVISIONS TO MASTER.

ISSUE NUMBER

ORIGINAL

1

.160 4.06 .330[8.38] POINT OF CARD SLOT CONTACT

<u>Contact Dimensions:</u>
520-P.C. Tail .030x.018(0.76x0.46) - Tail LG=.175(4.45)
.100 (2.54) Contact Spacing x .200 (5.08) Row Spacing

SECTION A-A

ISSUE NUMBER ORIGINAL

1

**Contact Code 558** 

Contact Code 559

**Contact Code 560** 

INSULATOR MATERIAL: THERMOPLASTIC POLYESTER, UL 94V-0

DAP MATERIAL AVAILABLE UPON REQUEST