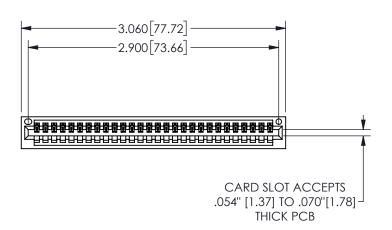

345/395 SERIES CARD EDGE CONNECTOR PART NUMBER: 345-028-520-101

YOUR CONNECTION TO QUALITY & SERVICE

**EDAC INC** TORONTO, ONTARIO CANADA

THESE DRAWINGS AND SPECIFICATIONS ARE THE PROPERTY OF EDAC INC.,AND SHALL NOT BE REPRODUCED, OR COPIED OR USED AS THE BASIS FOR THE MANUFACTURE OR SALE OF APPARATUS WITHOUT WRITTEN PERMISSION.