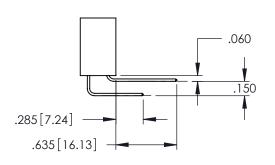

<u>Contact Dimensions:</u>
524-P.C. Tail .018 Sq.(0.46 Sq.) - Tail LG=.175(4.45)
.100 (2.54) Contact Spacing x .200 (5.08) Row Spacing

THIS IS A C.A.D. GENERATED DRAWING DO NOT MAKE MANUAL REVISIONS TO MASTER.