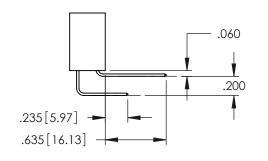

**Contact Code 558** 

Contact Code 559

**Contact Code 560** 

INSULATOR MATERIAL: THERMOPLASTIC POLYESTER, UL 94V-0

DAP MATERIAL AVAILABLE UPON REQUEST

CONTACT MATERIAL; COPPER ALLOY CONTACT PLATING: GOLD ON THE MATING AREA, TIN PLATING ON THE CONTACT TAILS, NICKEL UNDERPLATE

## 345/395 SERIES CARD EDGE CONNECTOR CONTACT CODE 555,556,558,559,560 DIMENSIONS

YOUR CONNECTION TO QUALITY & SERVICE

|   | ACAD REFERENCE NO. 345-ENG-MASTER |                          |  |  |  |  |  |
|---|-----------------------------------|--------------------------|--|--|--|--|--|
|   | DRAWN: R.STA.MONICA               | DATE: <b>MAY.16/2017</b> |  |  |  |  |  |
| , | CHECKED:                          | DATE:                    |  |  |  |  |  |
|   | SCALE: 1:1                        | SHEET 2 OF 2             |  |  |  |  |  |
| D | DRAWING NUMBER                    | ISSUE                    |  |  |  |  |  |