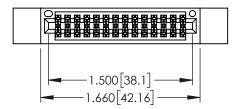

<u>Contact Dimensions:</u>
524-P.C. Tail .018 Sq.(0.46 Sq.) - Tail LG=.175(4.45)
.100 (2.54) Contact Spacing x .200 (5.08) Row Spacing

THIS IS A C.A.D. GENERATED DRAWING DO NOT MAKE MANUAL REVISIONS TO MASTER.