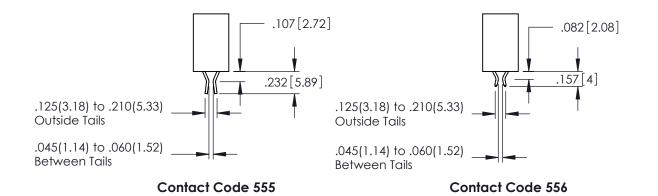

**Contact Code 558** 

Contact Code 559

**Contact Code 560** 

INSULATOR MATERIAL: THERMOPLASTIC POLYESTER, UL 94V-0

DAP MATERIAL AVAILABLE UPON REQUEST

CONTACT MATERIAL; COPPER ALLOY CONTACT PLATING: GOLD ON THE MATING AREA, TIN PLATING ON THE CONTACT TAILS, NICKEL UNDERPLATE

## 345/395 SERIES CARD EDGE CONNECTOR CONTACT CODE 555,556,558,559,560 DIMENSIONS

YOUR CONNECTION TO QUALITY & SERVICE

|   | ACAD REFERENCE NO. 345-ENG-MASTER |                          |  |  |  |  |  |
|---|-----------------------------------|--------------------------|--|--|--|--|--|
|   | DRAWN: R.STA.MONICA               | DATE: <b>MAY.16/2017</b> |  |  |  |  |  |
| , | CHECKED:                          | DATE:                    |  |  |  |  |  |
|   | SCALE: 1:1                        | SHEET 2 OF 2             |  |  |  |  |  |
| D | DRAWING NUMBER                    | ISSUE                    |  |  |  |  |  |