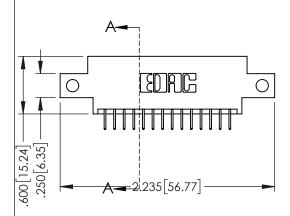

<u>Contact Dimensions:</u>
524-P.C. Tail .018 Sq.(0.46 Sq.) - Tail LG=.175(4.45)
.100 (2.54) Contact Spacing x .200 (5.08) Row Spacing

THIS IS A C.A.D. GENERATED DRAWING DO NOT MAKE MANUAL REVISIONS TO MASTER.

ORIGINAL

- INSULATOR MATERIAL: THERMOPLASTIC PBT BLACK, UL 94V-0
- CONTACT MATERIAL; COPPER TIN ALLOY
   CONTACT PLATING: GOLD ON THE MATING AREA, TIN PLATING ON THE CONTACT TAILS, NICKEL UNDERPLATE

| 345/395 SERIES CARD EDGE CONNECTOR |                             |                                                                                                        |                | ACAD REFERENCE NO. 345-ENG-MASTER DRAWN: R.STA.MONICA DATE MAY.16/2017 CHECKED: DATE: |         |       |
|------------------------------------|-----------------------------|--------------------------------------------------------------------------------------------------------|----------------|---------------------------------------------------------------------------------------|---------|-------|
|                                    |                             | THESE DRAWINGS AND SPECIFICATIONS                                                                      | SCALE:         | 1:1                                                                                   | SHEET 1 | OF 2  |
|                                    | TORONTO, ONTARIO            | ARE THE PROPERTY OF EDAC INC.,AND<br>SHALL NOT BE REPRODUCED,OR COPIED<br>OR USED AS THE BASIS FOR THE | DRAWING        | NUMBER                                                                                |         | ISSUE |
| OUR CONNECTION TO                  | CANADA<br>QUALITY & SERVICE | MANUFACTURE OR SALE OF APPARATUS WITHOUT WRITTEN PERMISSION.                                           | 345-ENG-MASTER |                                                                                       |         | 1     |