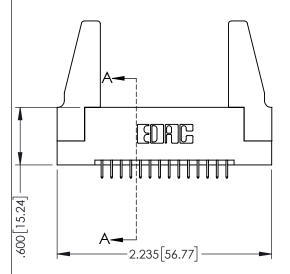

<u>Contact Dimensions:</u>
525-P.C. Tail .018 Sq.(0.46 Sq.) - Tail LG=.150(3.81)
.100 (2.54) Contact Spacing x .200 (5.08) Row Spacing

.160[4.06] POINT OF CONTACT CARD SLOT

330 8.38

**SECTION A-A** 

1

INSULATOR MATERIAL: THERMOPLASTIC PBT BLACK, UL 94V-0

CONTACT MATERIAL; COPPER TIN ALLOY CONTACT PLATING: GOLD ON THE MATING AREA, TIN PLATING ON THE CONTACT TAILS, NICKEL UNDERPLATE

| 345/395 SERIES ( | CARD EDGE CONNECTOR |
|------------------|---------------------|
| PART NUMBER: 3   | 345-028-525-288     |

YOUR CONNECTION TO QUALITY & SERVICE

|   | ACAD REFERENCE NO   | . 345-ENC        | 3-MASTER |
|---|---------------------|------------------|----------|
|   | DRAWN: R.STA.MONICA | DATE:MAY.16/2017 |          |
|   | CHECKED:            | DATE:            |          |
|   | SCALE: 1:1          | SHEET 1          | OF 2     |
| ) | DRAWING NUMBER      |                  | ISSUE    |
|   | 345-ENG-MASTER      |                  | 1        |