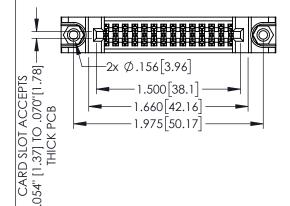

<u>Contact Dimensions:</u>
525-P.C. Tail .018 Sq.(0.46 Sq.) - Tail LG=.150(3.81)
.100 (2.54) Contact Spacing x .200 (5.08) Row Spacing

.160[4.06] POINT OF CONTACT CARD SLOT

330 8.38

**SECTION A-A** 

1

INSULATOR MATERIAL: THERMOPLASTIC PBT BLACK, UL 94V-0

CONTACT MATERIAL; COPPER TIN ALLOY CONTACT PLATING: GOLD ON THE MATING AREA, TIN PLATING ON THE CONTACT TAILS, NICKEL UNDERPLATE

| 345/395 SERIES ( | CARD EDGE CONNECTOR |
|------------------|---------------------|
| PART NUMBER: 3   | 345-028-525-288     |

YOUR CONNECTION TO QUALITY & SERVICE

|   | ACAD REFERENCE NO   | . 345-ENC        | 3-MASTER |
|---|---------------------|------------------|----------|
|   | DRAWN: R.STA.MONICA | DATE:MAY.16/2017 |          |
|   | CHECKED:            | DATE:            |          |
|   | SCALE: 1:1          | SHEET 1          | OF 2     |
| ) | DRAWING NUMBER      |                  | ISSUE    |
|   | 345-ENG-MASTER      |                  | 1        |