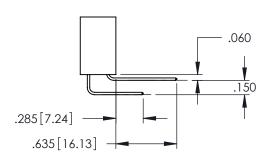

.107 [2.72] .082 [2.08] .157 [4] .232 [5.89] .125(3.18) to .210(5.33) .125(3.18) to .210(5.33) Outside Tails Outside Tails .045(1.14) to .060(1.52) .045(1.14) to .060(1.52) Between Tails Between Tails **Contact Code 555 Contact Code 556** 

**Contact Code 558** 

## **Contact Code 559**

## Contact Code 560

INSULATOR MATERIAL: THERMOPLASTIC POLYESTER, UL 94V-0 DAP MATERIAL AVAILABLE UPON REQUEST

CONTACT MATERIAL; COPPER ALLOY CONTACT PLATING: GOLD ON THE MATING AREA, TIN PLATING ON THE CONTACT TAILS, NICKEL UNDERPLATE

345/395 SERIES CARD EDGE CONNECTOR CONTACT CODE 555,556,558,559,560 DIMENSIONS

YOUR CONNECTION TO QUALITY & SERVICE

|   | ACAD REFERENCE NO   | . 345-ENG-MASTER         |
|---|---------------------|--------------------------|
|   | DRAWN: R.STA.MONICA | DATE: <b>MAY.16/2017</b> |
|   | CHECKED:            | DATE:                    |
|   | SCALE: 1:1          | SHEET 2 OF 2             |
| D | DRAWING NUMBER      | ISSUE                    |