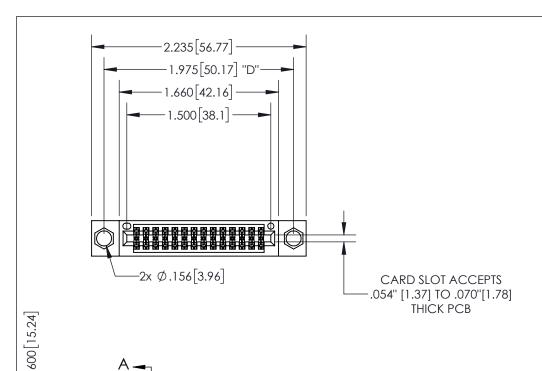

THIS IS A C.A.D. GENERATED DRAWING DO NOT MAKE MANUAL REVISIONS TO MASTER.

ISSUE NUMBER

(1)

ORIGINAL

.330[8.38] CARD SLOT .370[9.4] .160[4.06] POINT OF CONTACT

SECTION A-A

<u>Contact Dimensions:</u> 560-Extender Board Bend (Code 523

Contacts)
See Sheet 2 for Contact Code 555, 556, 558,
559, 560 Dimensions

345/395 SERIES CARD EDGE CONNECTOR
PART NUMBER: 345-028-560-204

INSULATOR MATERIAL: THERMOPLASTIC PBT, UL 94V-0 CONTACT MATERIAL; COPPER TIN ALLOY CONTACT PLATING: GOLD ON THE MATING AREA, TIN PLATING ON THE CONTACT TAILS, NICKEL UNDERPLATE

EDAG

ТОІ

EDAC INC TORONTO, ONTARIO CANADA

YOUR CONNECTION TO QUALITY & SERVICE

THESE DRAWINGS AND SPECIFICATIONS ARE THE PROPERTY OF EDAC INC., AND SHALL NOT BE REPRODUCED, OR COPIED OR USED AS THE BASIS FOR THE MANUFACTURE OR SALE OF APPARATUS WITHOUT WRITTEN PERMISSION.