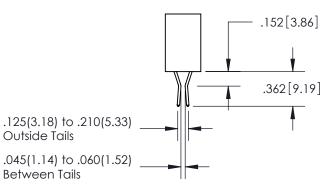

**Contact Code 559** 

**Contact Code 560** 

- INSULATOR MATERIAL: THERMOPLASTIC POLYESTER, UL 94V-0
- DAP MATERIAL AVAILABLE UPON REQUEST
- CONTACT MATERIAL; COPPER ALLOY

CONTACT PLATING: GOLD ON THE MATING AREA, TIN PLATING ON THE CONTACT TAILS, NICKEL UNDERPLATE

\*FOR ALL OTHER SPECIFICATIONS REFER TO SHEET 3\*

## 345/395 SERIES CARD EDGE CONNECTOR CONTACT CODE 555,556,558,559,560 DIMENSIONS

YOUR CONNECTION TO QUALITY & SERVICE

**EDAC INC** TORONTO, ONTARIO CANADA

THESE DRAWINGS AND SPECIFICATIONS ARE THE PROPERTY OF EDAC INC.,AND SHALL NOT BE REPRODUCED, OR COPIED OR USED AS THE BASIS FOR THE MANUFACTURE OR SALE OF APPARATUS WITHOUT WRITTEN PERMISSION.