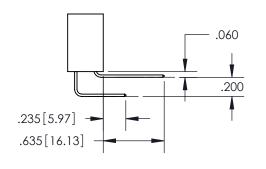

**Contact Code 559** 

**Contact Code 560** 

- INSULATOR MATERIAL: THERMOPLASTIC POLYESTER, UL 94V-0
- DAP MATERIAL AVAILABLE UPON REQUEST
- CONTACT MATERIAL; COPPER ALLOY

CONTACT PLATING: GOLD ON THE MATING AREA, TIN PLATING ON THE CONTACT TAILS, NICKEL UNDERPLATE

\*FOR ALL OTHER SPECIFICATIONS REFER TO SHEET 3\*

## 345/395 SERIES CARD EDGE CONNECTOR CONTACT CODE 555,556,558,559,560 DIMENSIONS

YOUR CONNECTION TO QUALITY & SERVICE

**EDAC INC** TORONTO, ONTARIO CANADA

THESE DRAWINGS AND SPECIFICATIONS ARE THE PROPERTY OF EDAC INC.,AND SHALL NOT BE REPRODUCED, OR COPIED OR USED AS THE BASIS FOR THE MANUFACTURE OR SALE OF APPARATUS WITHOUT WRITTEN PERMISSION.