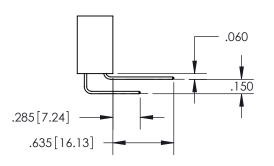

**Contact Code 559** 

**Contact Code 560** 

- INSULATOR MATERIAL: THERMOPLASTIC POLYESTER, UL 94V-0
- DAP MATERIAL AVAILABLE UPON REQUEST
- CONTACT MATERIAL; COPPER ALLOY

CONTACT PLATING: GOLD ON THE MATING AREA, TIN PLATING ON THE CONTACT TAILS, NICKEL UNDERPLATE

\*FOR ALL OTHER SPECIFICATIONS REFER TO SHEET 3\*

## 345/395 SERIES CARD EDGE CONNECTOR CONTACT CODE 555,556,558,559,560 DIMENSIONS

YOUR CONNECTION TO QUALITY & SERVICE

**EDAC INC** TORONTO, ONTARIO CANADA

THESE DRAWINGS AND SPECIFICATIONS ARE THE PROPERTY OF EDAC INC.,AND SHALL NOT BE REPRODUCED, OR COPIED OR USED AS THE BASIS FOR THE MANUFACTURE OR SALE OF APPARATUS WITHOUT WRITTEN PERMISSION.