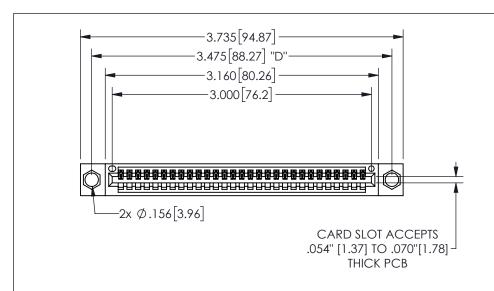

345/395 SERIES CARD EDGE CONNECTOR PART NUMBER: 345-029-521-604

YOUR CONNECTION TO QUALITY & SERVICE

**EDAC INC** TORONTO, ONTARIO CANADA

THESE DRAWINGS AND SPECIFICATIONS ARE THE PROPERTY OF EDAC INC.,AND SHALL NOT BE REPRODUCED, OR COPIED OR USED AS THE BASIS FOR THE MANUFACTURE OR SALE OF APPARATUS WITHOUT WRITTEN PERMISSION.