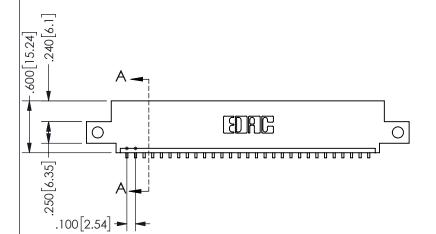

SECTION A-A

ISSUE NUMBER ORIGINAL

1

**Contact Code 558** 

Contact Code 559

**Contact Code 560** 

INSULATOR MATERIAL: THERMOPLASTIC POLYESTER, UL 94V-0 DAP MATERIAL AVAILABLE UPON REQUEST

CONTACT MATERIAL; COPPER ALLOY

CONTACT PLATING: GOLD ON THE MATING AREA, TIN PLATING ON THE CONTACT TAILS, NICKEL UNDERPLATE