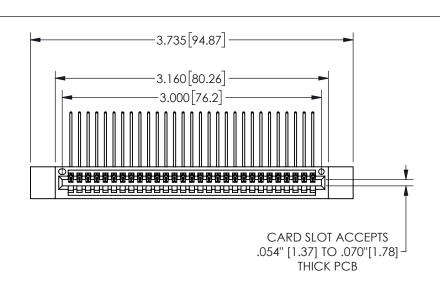

THIS IS A C.A.D. GENERATED DRAWING DO NOT MAKE MANUAL REVISIONS TO MASTER.

ISSUE NUMBER

ORIGINAL

1

.160 4.06 .330[8.38] POINT OF CARD SLOT CONTACT

<u>Contact Dimensions:</u>
559-90 Degree Bend (Code 541 Contacts)
See Sheet 2 for Contact Code 555, 556, 558, 559, 560 **Dimensions** 

345/395 SERIES CARD EDGE CONNECTOR PART NUMBER: 345-029-559-412

YOUR CONNECTION TO QUALITY & SERVICE

**EDAC INC** TORONTO, ONTARIO CANADA

THESE DRAWINGS AND SPECIFICATIONS ARE THE PROPERTY OF EDAC INC.,AND SHALL NOT BE REPRODUCED, OR COPIED OR USED AS THE BASIS FOR THE MANUFACTURE OR SALE OF APPARATUS WITHOUT WRITTEN PERMISSION.