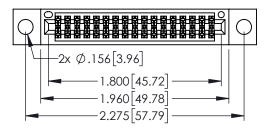

<u>Contact Dimensions:</u>
525-P.C. Tail .018 Sq.(0.46 Sq.) - Tail LG=.150(3.81)
.100 (2.54) Contact Spacing x .200 (5.08) Row Spacing

..330[8.38] CARD SLOT .160[4.06] POINT OF CONTACT

1

- INSULATOR MATERIAL: THERMOPLASTIC PBT BLACK, UL 94V-0
- CONTACT MATERIAL; COPPER TIN ALLOY CONTACT PLATING: GOLD ON THE MATING AREA, TIN PLATING ON THE CONTACT TAILS, NICKEL UNDERPLATE

| 345/395 SERIES CARD EDGE CONNECTOR |
|------------------------------------|
| PART NUMBER: 345-034-525-504       |

| ACAD REFERENCE NO. 345-ENG-MASTER |                 |           |  |  |
|-----------------------------------|-----------------|-----------|--|--|
| DRAWN: R.STA.MONICA               | DATE: <b>MA</b> | Y.16/2017 |  |  |
| CHECKED:                          | DATE:           |           |  |  |
| SCALE: 1:1                        | SHEET 1         | OF 2      |  |  |
| DRAWING NUMBER                    |                 | ISSUE     |  |  |
| 24E ENC MARTED                    | 1               |           |  |  |