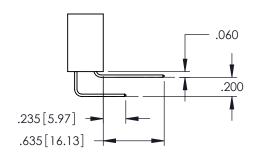

**SECTION A-A** 

345-ENG-MASTER

.107 [2.72] .082 [2.08] .157 [4] .232 [5.89] .125(3.18) to .210(5.33) .125(3.18) to .210(5.33) Outside Tails Outside Tails .045(1.14) to .060(1.52) .045(1.14) to .060(1.52) Between Tails Between Tails **Contact Code 555 Contact Code 556** 

## 345/395 SERIES CARD EDGE CONNECTOR CONTACT CODE 555,556,558,559,560 DIMENSIONS

YOUR CONNECTION TO QUALITY & SERVICE

|   | ACAD REFERENCE N    | . 345-ENG-MASTER |
|---|---------------------|------------------|
|   | DRAWN: R.STA.MONICA | DATE:MAY.16/2017 |
|   | CHECKED:            | DATE:            |
|   | SCALE: 1:1          | SHEET 2 OF 2     |
| D | DRAWING NUMBER      | ISSUE            |