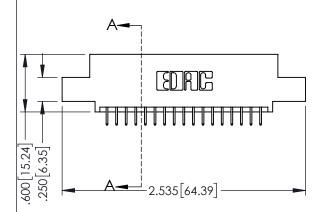

| 345/395 SERIES CARD EDGE CONNECTOR |
|------------------------------------|
| PART NUMBER: 345-034-525-504       |

| ACAD REFERENCE NO. 345-ENG-MASTER |                 |           |  |  |
|-----------------------------------|-----------------|-----------|--|--|
| DRAWN: R.STA.MONICA               | DATE: <b>MA</b> | Y.16/2017 |  |  |
| CHECKED:                          | DATE:           |           |  |  |
| SCALE: 1:1                        | SHEET 1         | OF 2      |  |  |
| DRAWING NUMBER                    |                 | ISSUE     |  |  |
| 24E ENC MARTED                    | 1               |           |  |  |

**SECTION A-A** 

345-ENG-MASTER

.107 [2.72] .082 [2.08] .157 [4] .232 [5.89] .125(3.18) to .210(5.33) .125(3.18) to .210(5.33) Outside Tails Outside Tails .045(1.14) to .060(1.52) .045(1.14) to .060(1.52) Between Tails Between Tails **Contact Code 555 Contact Code 556** 