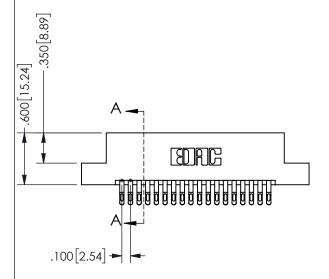

SECTION A-A

ORIGINAL 1

ISSUE NUMBER

**Contact Code 558** 

Contact Code 559

**Contact Code 560** 

INSULATOR MATERIAL: THERMOPLASTIC POLYESTER, UL 94V-0 DAP MATERIAL AVAILABLE UPON REQUEST

CONTACT MATERIAL; COPPER ALLOY CONTACT PLATING: GOLD ON THE MATING AREA, TIN PLATING ON THE CONTACT TAILS, NICKEL UNDERPLATE