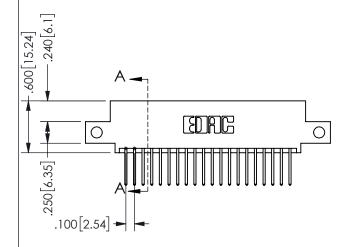

-2.835[72.01] 2.260 57.4 2.100 53.34

THIS IS A C.A.D. GENERATED DRAWING DO NOT MAKE MANUAL REVISIONS TO MASTER.

.330[8.38]

**CARD SLOT** 

.370 9.4

ISSUE NUMBER

.160 4.06

POINT OF

CONTACT

**SECTION A-A** 

ORIGINAL

1

CARD SLOT ACCEPTS .054" [1.37] TO .070"[1.78] <sup>\(\)</sup> THICK PCB

345/395 SERIES CARD EDGE CONNECTOR PART NUMBER: 345-040-523-512

YOUR CONNECTION TO QUALITY & SERVICE