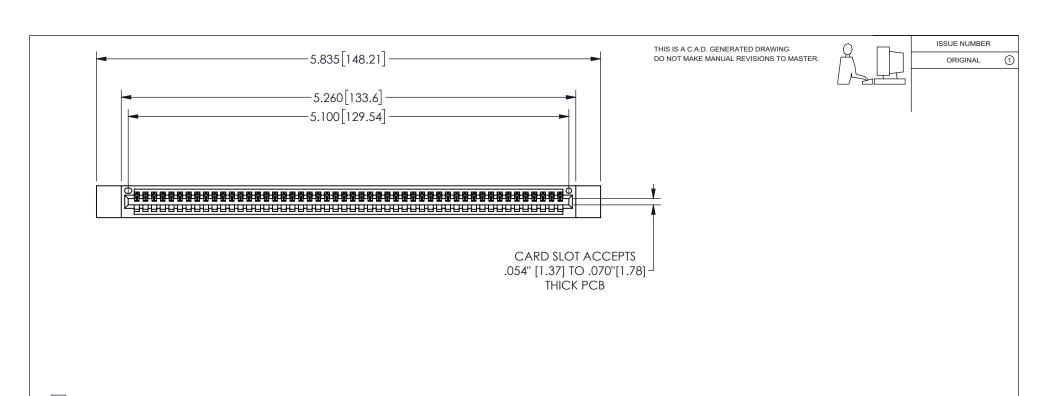

## 345/395 SERIES CARD EDGE CONNECTOR PART NUMBER: 345-050-541-612

YOUR CONNECTION TO QUALITY & SERVICE

**EDAC INC** TORONTO, ONTARIO CANADA

THESE DRAWINGS AND SPECIFICATIONS ARE THE PROPERTY OF EDAC INC.,AND SHALL NOT BE REPRODUCED, OR COPIED OR USED AS THE BASIS FOR THE MANUFACTURE OR SALE OF APPARATUS WITHOUT WRITTEN PERMISSION.

| 02011011717         |     |                  | , , , , , |
|---------------------|-----|------------------|-----------|
| ACAD REFERENCE NO.  |     | 345-ENG-MASTER   |           |
| DRAWN: R.STA.MONICA |     | DATE:MAY.16/2017 |           |
| CHECKED:            |     | DATE:            |           |
| SCALE:              | NTS | SHEET            | OF 2      |
| DRAWING NU          |     | ISSUE            |           |
| 345-E               |     | 1                |           |