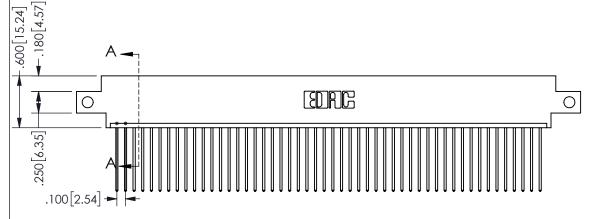

<u>Contact Dimensions:</u>
541-Wire Wrap .025 Sq.(0.64 Sq.) - Tail LG=.750(19.05)
.100 (2.54) Contact Spacing x .200 (5.08) Row Spacing

## 345/395 SERIES CARD EDGE CONNECTOR PART NUMBER: 345-050-541-612

YOUR CONNECTION TO QUALITY & SERVICE

**EDAC INC** TORONTO, ONTARIO CANADA

THESE DRAWINGS AND SPECIFICATIONS ARE THE PROPERTY OF EDAC INC.,AND SHALL NOT BE REPRODUCED, OR COPIED OR USED AS THE BASIS FOR THE MANUFACTURE OR SALE OF APPARATUS WITHOUT WRITTEN PERMISSION.

| 02011011717         |     |                  | , , , , , |
|---------------------|-----|------------------|-----------|
| ACAD REFERENCE NO.  |     | 345-ENG-MASTER   |           |
| DRAWN: R.STA.MONICA |     | DATE:MAY.16/2017 |           |
| CHECKED:            |     | DATE:            |           |
| SCALE:              | NTS | SHEET            | OF 2      |
| DRAWING NU          |     | ISSUE            |           |
| 345-E               |     | 1                |           |