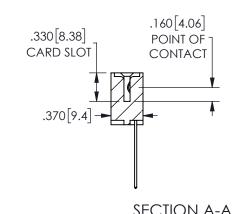

ISSUE NUMBER ORIGINAL

1

**Contact Code 558** 

Contact Code 559

**Contact Code 560** 

INSULATOR MATERIAL: THERMOPLASTIC POLYESTER, UL 94V-0

DAP MATERIAL AVAILABLE UPON REQUEST

CONTACT MATERIAL; COPPER ALLOY

CONTACT PLATING: GOLD ON THE MATING AREA, TIN PLATING ON THE CONTACT TAILS, NICKEL UNDERPLATE

## 345/395 SERIES CARD EDGE CONNECTOR CONTACT CODE 555,556,558,559,560 DIMENSIONS

YOUR CONNECTION TO QUALITY & SERVICE

**EDAC INC** TORONTO, ONTARIO CANADA

THESE DRAWINGS AND SPECIFICATIONS ARE THE PROPERTY OF EDAC INC.,AND SHALL NOT BE REPRODUCED, OR COPIED OR USED AS THE BASIS FOR THE MANUFACTURE OR SALE OF APPARATUS WITHOUT WRITTEN PERMISSION.

|  | ACAD REFERENCE NO.  | 345-ENG-MASTER   |  |  |
|--|---------------------|------------------|--|--|
|  | DRAWN: R.STA.MONICA | DATE:MAY.16/2017 |  |  |
|  | CHECKED:            | DATE:            |  |  |
|  | SCALE: 1:1          | SHEET 2 OF 2     |  |  |
|  | DRAWING NUMBER      | ISSUE            |  |  |
|  | 345-ENG-MASTER      | 1                |  |  |