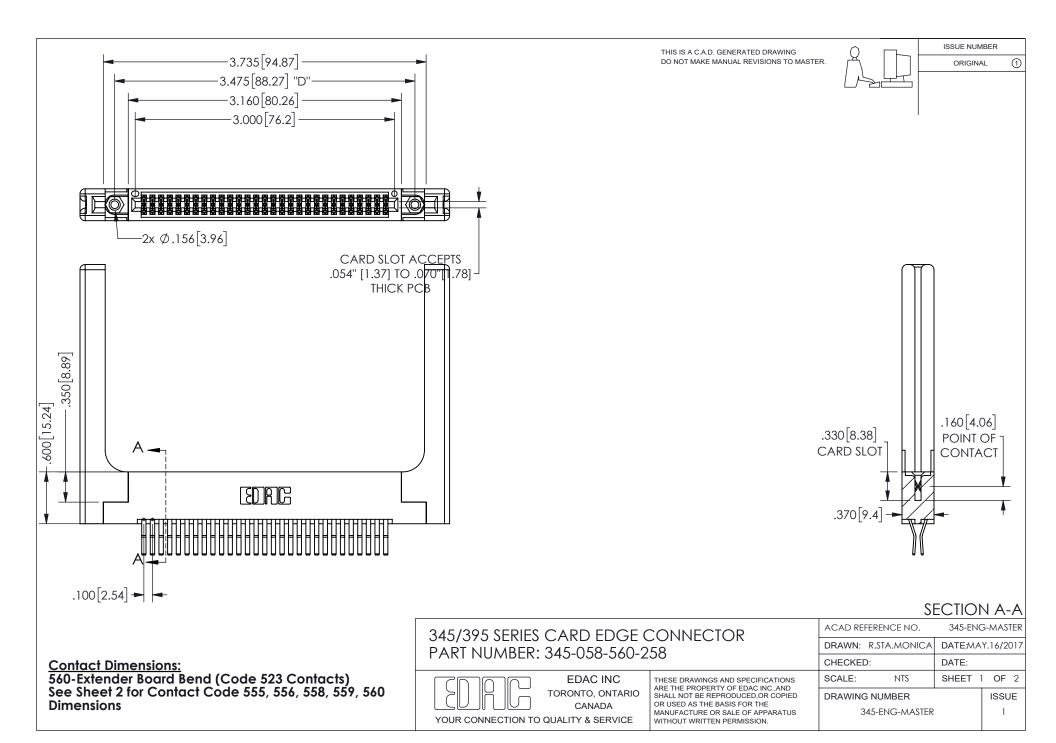

ISSUE NUMBER ORIGINAL

1

**Contact Code 558** 

Contact Code 559

Contact Code 560

INSULATOR MATERIAL: THERMOPLASTIC POLYESTER, UL 94V-0 DAP MATERIAL AVAILABLE UPON REQUEST

CONTACT MATERIAL; COPPER ALLOY

CONTACT PLATING: GOLD ON THE MATING AREA, TIN PLATING ON THE CONTACT TAILS, NICKEL UNDERPLATE