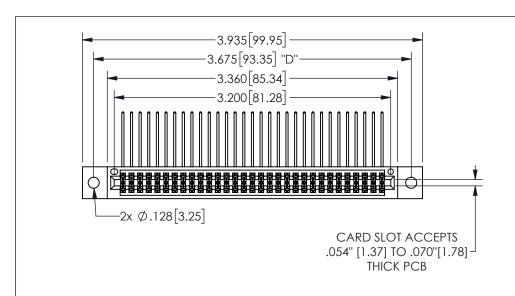

| 345/395 SERIES CARD EDGE CONNECTOR |  |
|------------------------------------|--|
| PART NUMBER: 345-062-558-202       |  |

YOUR CONNECTION TO QUALITY & SERVICE

**EDAC INC** TORONTO, ONTARIO CANADA

THESE DRAWINGS AND SPECIFICATIONS ARE THE PROPERTY OF EDAC INC.,AND SHALL NOT BE REPRODUCED,OR COPIED OR USED AS THE BASIS FOR THE MANUFACTURE OR SALE OF APPARATUS WITHOUT WRITTEN PERMISSION.

|                   | SE     | CTION   | NA-A      |
|-------------------|--------|---------|-----------|
| ACAD REFERENCE    | NO.    | 345-ENC | 9-MASTER  |
| DRAWN: R.STA.M    | ONICA  | DATEMA  | Y.16/2017 |
| CHECKED:          |        | DATE:   |           |
| SCALE: NT         | S      | SHEET 1 | OF 2      |
| DRAWING NUMBE     |        | ISSUE   |           |
| 345-ENG- <i>N</i> | MASTER |         | 1         |