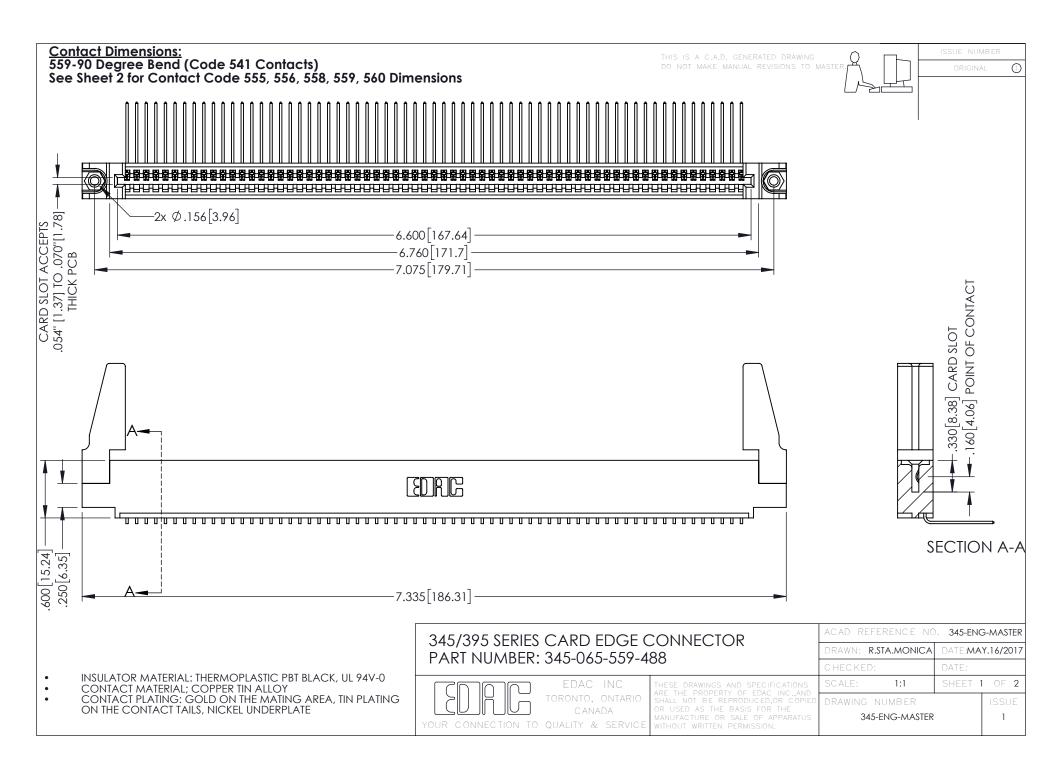

## 345/395 SERIES CARD EDGE CONNECTOR CONTACT CODE 555,556,558,559,560 DIMENSIONS

YOUR CONNECTION TO QUALITY & SERVICE

|   | ACAD REFERENCE NO. 345-ENG-MASTER |                  |
|---|-----------------------------------|------------------|
|   | DRAWN: R.STA.MONICA               | DATE:MAY.16/2017 |
|   | CHECKED:                          | DATE:            |
|   | SCALE: 1:1                        | SHEET 2 OF 2     |
| D | DRAWING NUMBER                    | ISSUE            |

345-ENG-MASTER